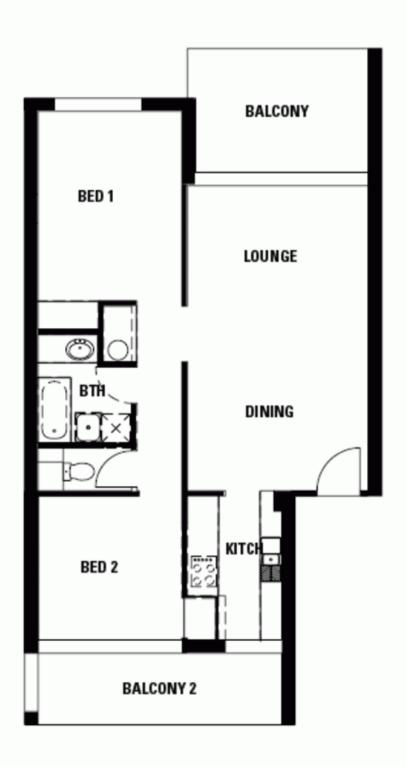

## 1/18 Camfield Street ALEXANDRA HEADLAND QLD

Units in "Shannon" always seem to sell quickly, and it's easy to see why. Large and spacious apartment layouts with big bedrooms, large living areas and 2 balconies make this a popular complex to buy into. Also, with low body corporate fees of approx. \$2500pa and a healthy sinking fund, there are also few surprises.

Many of the other units have had modern renovations which we can provide photos for inspiration. If you are looking for an entry level project, here is your chance!

- \* First floor apartment with private outlook over Alex
- \* Great value and situation in the popular golden triangle
- \* 2 large bedrooms, 1 bath, 2 balconies, great renovation potential
- \* Great body corporate, low fees and healthy sinking fund