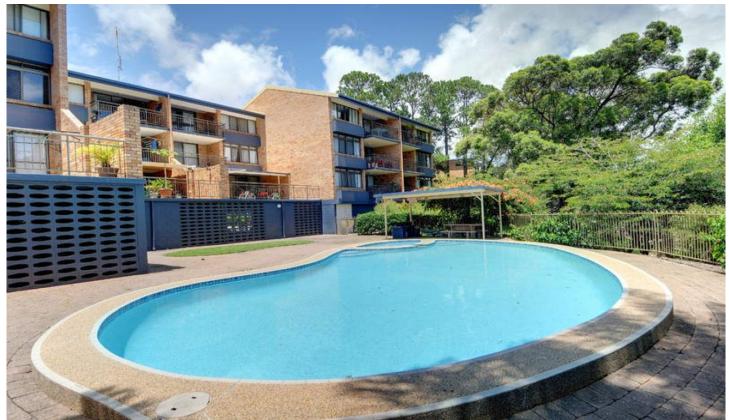

## 1/18 Camfield Street ALEXANDRA HEADLAND QLD

Units in "Shannon" always seem to sell quickly, and it's easy to see why. Large and spacious apartment layouts with big bedrooms, large living areas and 2 balconies make this a popular complex to buy into. Also, with low body corporate fees of approx. \$2500pa and a healthy sinking fund, there are also few surprises.

Many of the other units have had modern renovations which we can provide photos for inspiration. If you are looking for an entry level project, here is your chance!

- \* First floor apartment with private outlook over Alex
- \* Great value and situation in the popular golden triangle
- \* 2 large bedrooms, 1 bath, 2 balconies, great renovation potential
- \* Great body corporate, low fees and healthy sinking fund