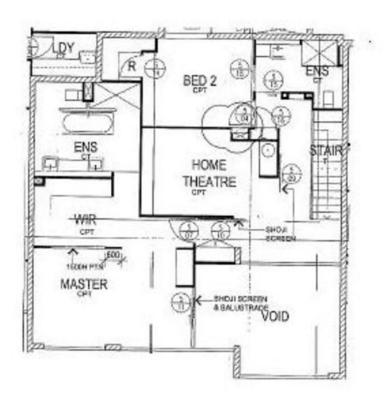

The floor plan encompasses a stunningly spacious open plan design, with soaring ceilings, functional kitchen, a sweeping alfresco balcony and swathes of glass taking in awe inspiring coastal vistas.

There are 3 generous bedrooms plus a secluded study or media room. The main bedroom features an elaborate ensuite complete with bathtub.