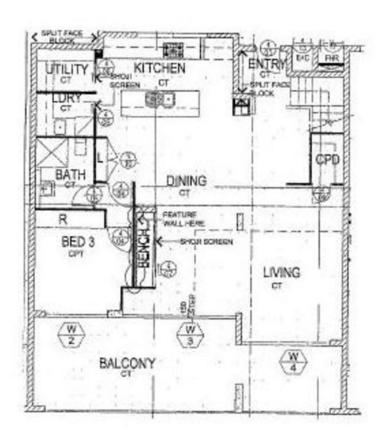

The floor plan encompasses a stunningly spacious open plan design, with soaring ceilings, functional kitchen, a sweeping alfresco balcony and swathes of glass taking in awe inspiring coastal vistas.

There are 3 generous bedrooms plus a secluded study or media room. The main bedroom features an elaborate ensuite complete with bathtub.