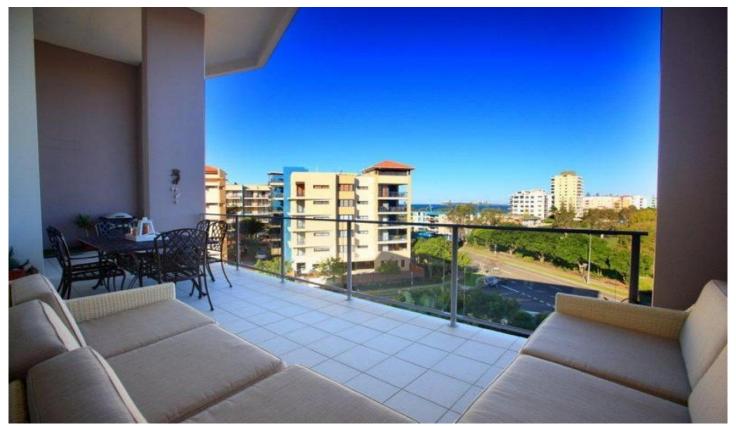

## 35/16 Okinja Road Alexandra Headland QLD

The ultimate in coastal apartment living, this magnificent apartment promises un surpassed luxury, voluminous space and streaming natural light.

Set in an exclusive residential development just footsteps from the waters edge, it's vast interiors embrace a classic yet contemporary sense of elegance. Entertain against a breathtaking panoramic backdrop, with views looking out over point cartwright.

The floor plan encompasses a stunningly spacious open plan design, with soaring ceilings, functional kitchen, a sweeping alfresco balcony and swathes of glass taking in awe inspiring coastal vistas.

There are 3 generous bedrooms plus a secluded study or media room. The main bedroom features an elaborate ensuite complete with bathtub.