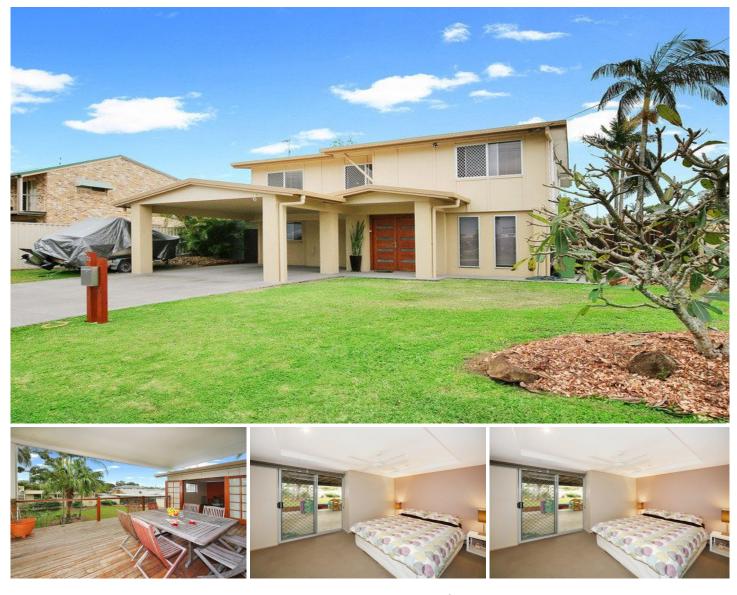

## 33 Woorilla Crescent MOUNTAIN CREEK QLD

Originally acquired in 2003 as a three bed, one bathroom home, the current owners, who are builders, have transformed this home into a spacious and versatile four bed, two bath, two living area family home with two car spaces under cover. Through the front door on the ground level is a spacious rumpus room and a modern master bedroom with ensuite and a separate walk-in robe that could double up as a baby room.

Upstairs can be found the kitchen, family room, three spacious bedrooms and the main bathroom. Just off the kitchen/dining area is an expansive north facing covered verandah - ideal for outdoor family meals.