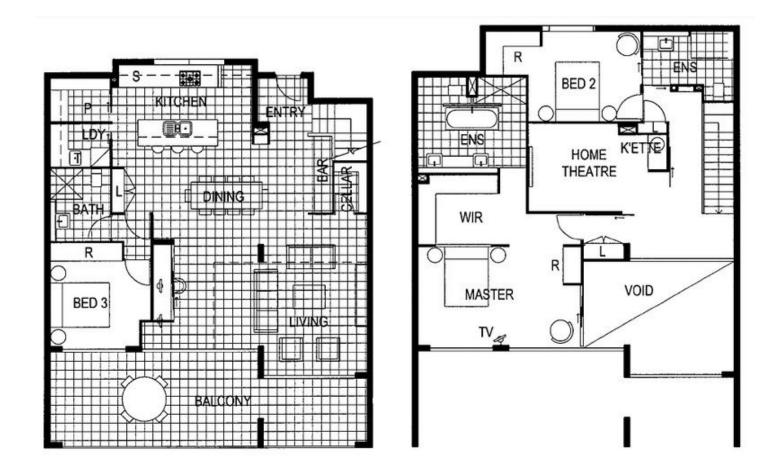

## 16 Okinja Road ALEXANDRA HEADLAND QLD

One of only a handful of sky homes in the luxurious five-star complex, this house-size apartment covers over 233m2 of light-filled open living areas flowing onto a huge balcony, three bedrooms, and has been completed with the finest finishes.

Opening up to a modern, spacious open plan design, a wall of floor to ceiling glass encapsulates the views on show. Over 10 acres of parkland with a lake, front the apartment while to the left, panoramic ocean views will take your breath away. Filling up the apartment with natural light, extra high ceilings elevate an already overwhelmingly spacious feeling which is further enhanced by a loft over the lounge area. Effortlessly flowing onto a huge covered balcony, it stretches the width of the apartment enabling