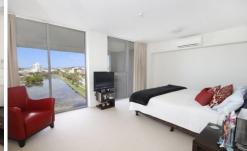

Opening up to a modern, spacious open plan design, a wall of floor to ceiling glass encapsulates the views on show. Over 10 acres of parkland with a lake, front the apartment while to the left, panoramic ocean views will take your breath away. Filling up the apartment with natural light, extra high ceilings elevate an already overwhelmingly spacious feeling which is further enhanced by a loft over the lounge area. Effortlessly flowing onto a huge covered balcony, it stretches the width of the apartment enabling