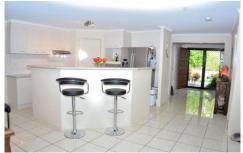

Each part of this house is large in size with separate living areas and media room. Two rooms have ensuites with double walk in robes. The other 3 bedrooms are serviced by a main bathroom. The kitchen is the perfect designed triangle giving you access to all areas with plenty of