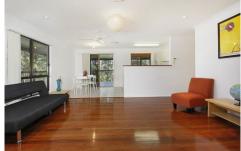

Tastefully refurbished the home is complete with three bedrooms, one bathroom, open plan living and dining with polished floors, light and airy modern kitchen, study with built-in shelving, huge rumpus room on second level and an expansive, private rear alfresco entertaining deck framed by lush rainforest.