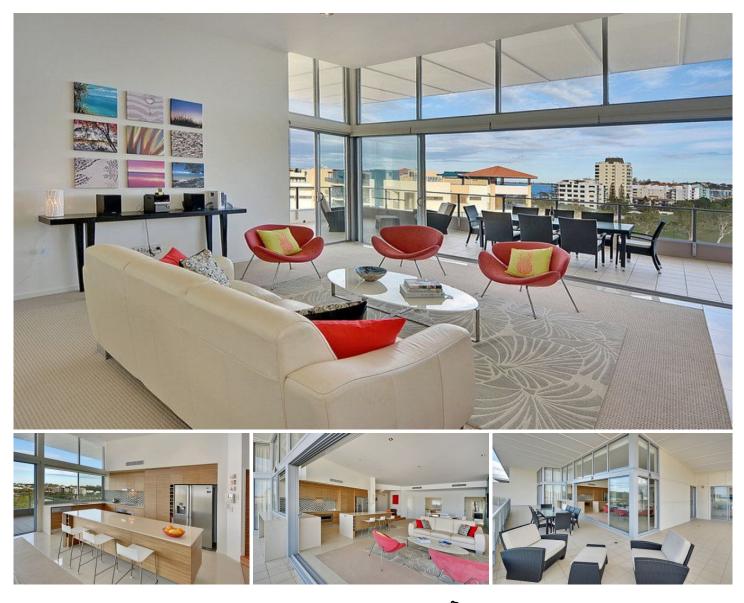

## 41/16 Okinja Road ALEXANDRA HEADLAND QLD

Luxury living is showcased magnificently in this Karmasea penthouse which offers the ultimate Sunshine Coast lifestyle in a premium location, just metres from the beach!

All on one level, this glamorous apartment is complete with three bedrooms, two bathrooms + separate powder room, open plan living, media room which could be used as a fourth bedroom, modern kitchen, huge entertaining terrace with stunning ocean and parkland views, and three car accommodation with storage cage.

Features include: ultra-high ceilings, abundant use of glass to invite in sunshine and light, air-conditioning, luxury ensuite with deep spa bath, stone benches, first-class fixtures and fittings throughout including quality European