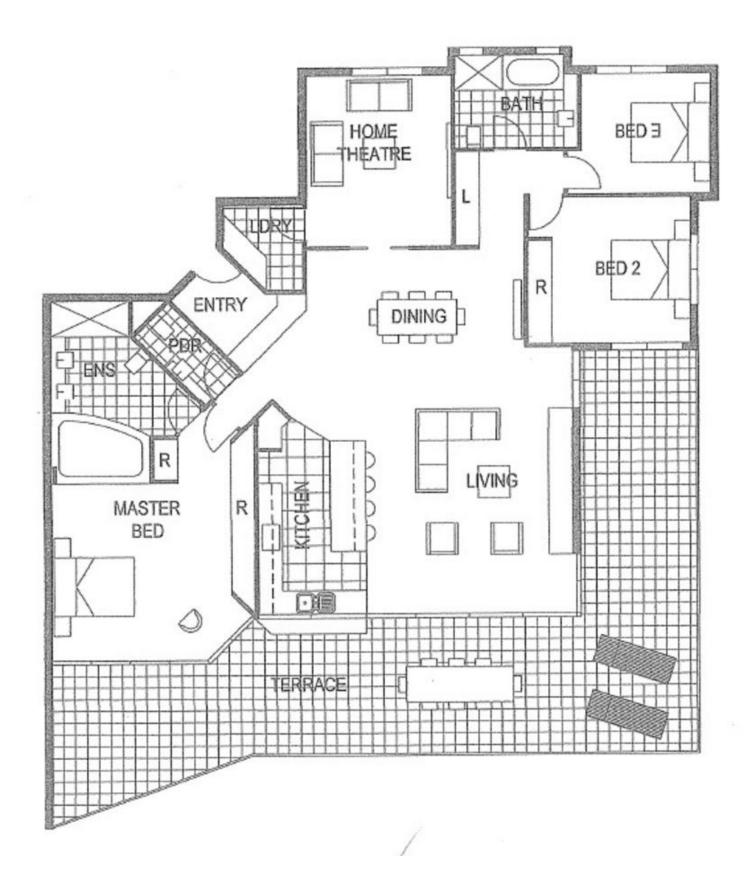

All on one level, this glamorous apartment is complete with three bedrooms, two bathrooms + separate powder room, open plan living, media room which could be used as a fourth bedroom, modern kitchen, huge entertaining terrace with stunning ocean and parkland views, and three car accommodation with storage cage.

Features include: ultra-high ceilings, abundant use of glass to invite in sunshine and light, air-conditioning, luxury ensuite with deep spa bath, stone benches, first-class fixtures and fittings throughout including quality European