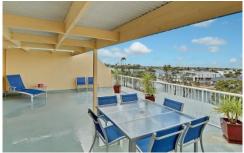

## 8/15 Bindaree Crescent Mooloolaba QLD

Located on the top floor of "The Anchorage" this tightly held apartment which showcases a gorgeous water vista from the lounge, balcony and massive rooftop terrace offers the ultimate in Mooloolaba living, and is in walking distance to everything! Expected rental return of \$650 - \$700 per week!

Formerly owned by an interior designer, the decor and furnishings are truly first class, you won't want to change a single thing. Compete with three generous sized bedrooms all with mirrored built-ins, two bathrooms, stylish granite kitchen, open plan living leading out to tiled balcony with views over the canal and beyond to Minyama Island, exclusive rooftop entertaining area and double lock up garage; everything you need is here, and there is even a communal inground pool to enjoy. Features include: