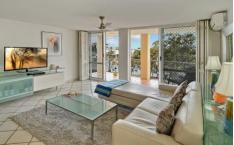

## 8/15 Bindaree Crescent Mooloolaba QLD

Located on the top floor of "The Anchorage" this tightly held apartment which showcases a gorgeous water vista from the lounge, balcony and massive rooftop terrace offers the ultimate in Mooloolaba living, and is in walking distance to everything! Expected rental return of \$650 - \$700 per week!

Formerly owned by an interior designer, the decor and furnishings are truly first class, you won't want to change a single thing. Compete with three generous sized bedrooms all with mirrored built-ins, two bathrooms, stylish granite kitchen, open plan living leading out to tiled balcony with views over the canal and beyond to Minyama Island, exclusive rooftop entertaining area and double lock up garage; everything you need is here, and there is even a communal inground pool to enjoy. Features include: