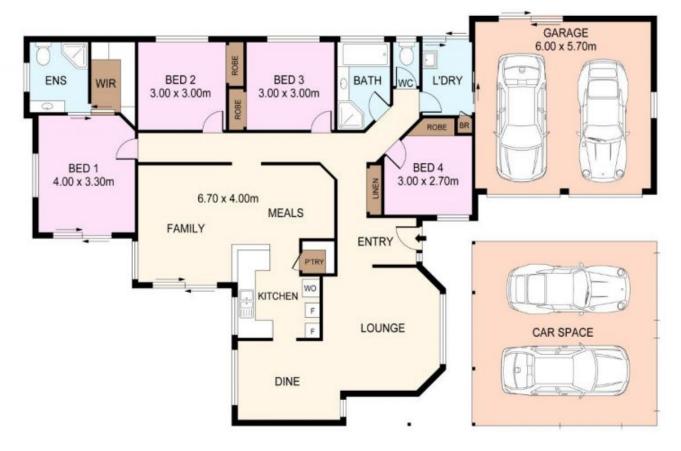

## 31 Glenfields Boulevard Mountain Creek QLD

Located in popular family-friendly Mountain Creek, close to all amenities, is this lowset, low maintenance home built for entertaining and relaxation, with great separation of living throughout, on a fully fenced private 703m2 block.

Complete with four bedrooms, two bathrooms, multiple living areas - formal lounge, family/meals, and dining room, central kitchen, alfresco entertaining area overlooking inground pool, double lock up garage with internal access, single carport plus side access on both sides of the property to bring in your boat, trailer or jet ski...this is a home with the lot!

Features include: ducted heating and cooling, split system air-conditioning in main bedroom, ceiling fans, bay window

For full version visit the website

## 4 🚐 2 ⋤ 3 🖨

Type : House Price : \$520,000 Building Size : 191 sqm Land Size : 703 sqm

View: https://www.amberwerchon.com.au/194

8524

Amber Werchon 07 5430 0888

PLANS SHOWN ONLY INDICATIVE OF LAYOUT. DIMENSIONS ARE APPROXIMATE.

31 GLENFIELDS BOULEVARD

MOUNTAIN CREEK