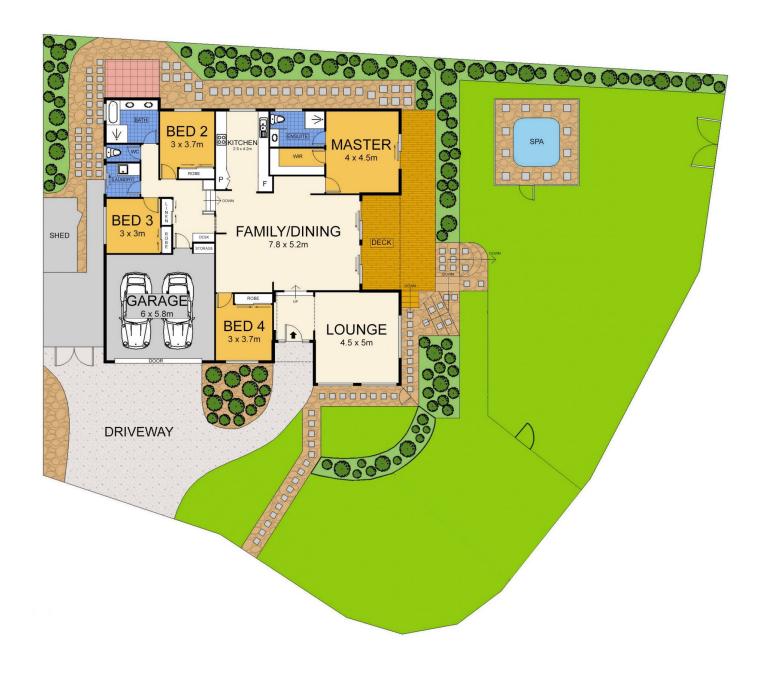

## 26 Nandewar Drive Buderim QLD

Amber Werchon Property presents to the market 26 Nandewar Drive, Buderim; a stylish, split-level family home on a huge 918m2 corner block in a sought-after established neighbourhood in close proximity to quality schools, sporting facilities and parks.

A contemporary design with a floorplan facilitating good separation of living; the home is complete with four bedrooms, two bathrooms, two separate living areas, study nook, well-equipped kitchen, elevated east facing deck, 7-seater outdoor spa, and double lock up garage.

Features include: high ceilings, crimsafe screens, stainless steel appliances, external access from master to the deck, ceiling fans throughout, generous storage, garden shed,

For full version visit the website

## 4 🚐 2 🔓 2 🗬

Type : House Price : \$645,000 Land Size : 918 sqm

View: https://www.amberwerchon.com.au/385912

9

Amber Werchon 07 5430 0888