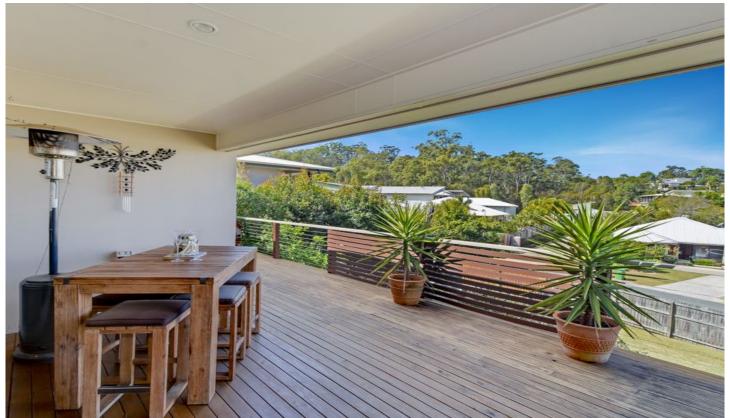

A contemporary design with a floorplan facilitating good separation of living; the home is complete with four bedrooms, two bathrooms, two separate living areas, study nook, well-equipped kitchen, elevated east facing deck, 7-seater outdoor spa, and double lock up garage.

Features include: high ceilings, crimsafe screens, stainless steel appliances, external access from master to the deck, ceiling fans throughout, generous storage, garden shed,

For full version visit the website