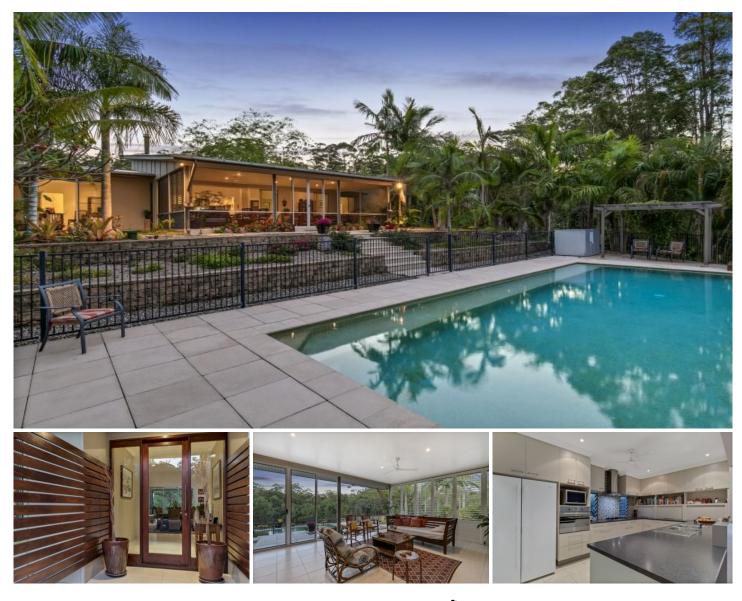

## AMBER WERCHON

**PROPERTY** • **PEOPLE** 

25 Jack Frost Court Ilkley QLD

This elegant custom-designed home by award-winning David Homan, is perfectly positioned on the northern slopes of a 21-acre parcel of lush rainforest and native bushland, in a dress circle location less than 10 minutes to premium schools, and only 15 minutes to the beach.

The home is complete with four bedrooms, two bathrooms, study, central kitchen, living/dining, an amazing indoor/outdoor screened room overlooking the 12x5m inground pool (appropriately named the 'Florida' room), large laundry, and covered car accommodation for in three vehicles.

Features include: soaring ceilings, abundant use of glass to