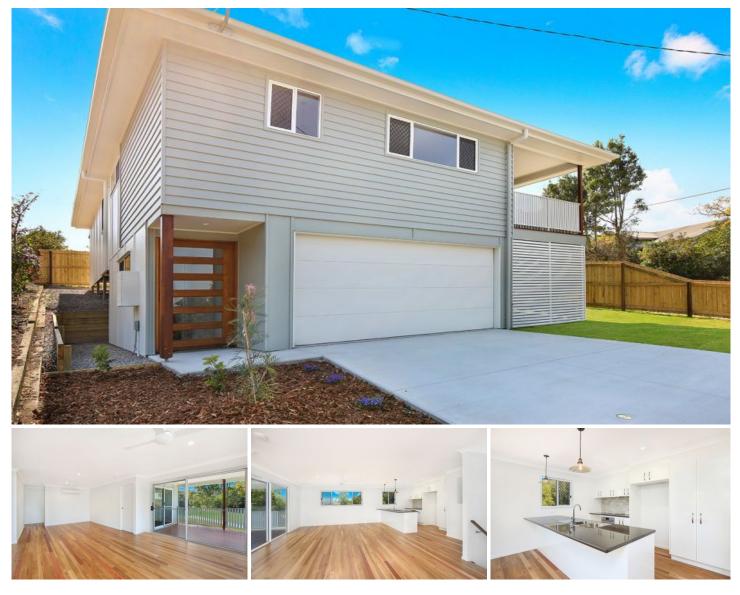

## 33 Oxleigh Crescent Nambour QLD

Amber Werchon Property presents to the market 33 Oxleigh Crescent, Nambour; this shiny new home, highset with delightful views over park opposite and beyond into town, offers stylish, low maintenance living in a quiet well-established quality neighbourhood.

With attractive street appeal, the home exudes modern contemporary living which embraces a Queensland-style ambience. Complete with four generous sized bedrooms, two bathrooms, expansive open plan living flowing out to a covered timber deck, elegant light-filled kitchen, laundry and double lock up garage; it is family-sized and family-friendly.

Features include: stunning timber floors, stainless steel