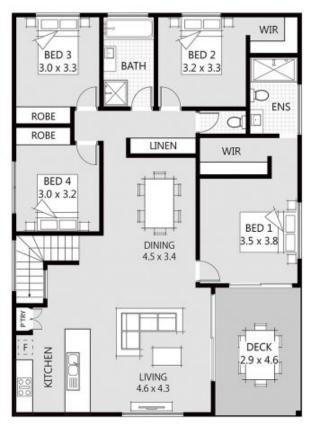

Amber Werchon 07 5430 0888

https://www.amberwerchon.com.au

33 Oxleigh Crescent NAMBOUR

**GROUND FLOOR** 

## FIRST FLOOR

ARTIST'S IMPRESSION ONLY: While every attempt has been made to ensure the accuracy of this floor plan areas and measurements of doors, windows, rooms and all other items are approximate and no responsibility is taken for any error, omission, or mis-statement. This plan is for illustrative purposes only and should only be used as such by any prospective purchaser.