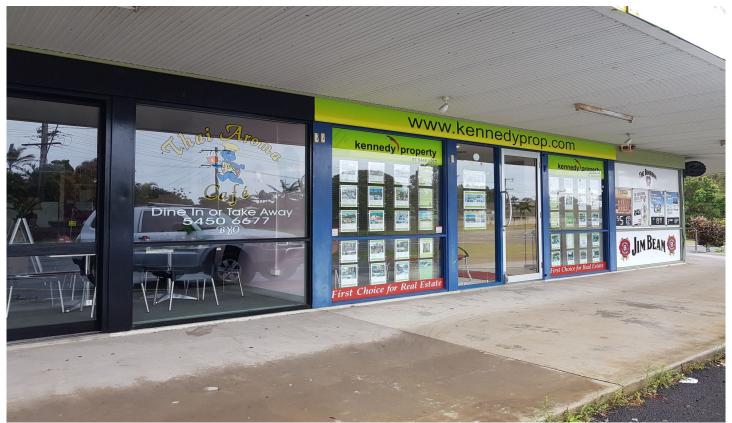

## 658 David Low Way Pacific Paradise QLD

- Corner lot of 410m2\* with a NLA of 276m2\*
- 3 Long term tenants 15yrs plus
- Gross income of \$75,728
- Solid leases in place
- No Body Corporate Fees
- Excellent customer parking
- Main road exposure
- Potential for future development
- 2 Kilometers from The Sunshine Coast Airport

## \*Approx.

For more information please contact Amber Werchon Commercial Exclusive Marketing Agent Tam Thorogood on 0477 770 112

For full version visit the website

Type : Retail
Price : \$916,000
Building Size : 276 sqm
Land Size : 410 sqm