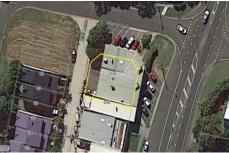

## 658 David Low Way Pacific Paradise QLD

- Corner lot of 410m2\* with a NLA of 276m2\*
- 3 Long term tenants 15yrs plus
- Gross income of \$75,728
- Solid leases in place
- No Body Corporate Fees
- Excellent customer parking
- Main road exposure
- Potential for future development
- 2 Kilometers from The Sunshine Coast Airport