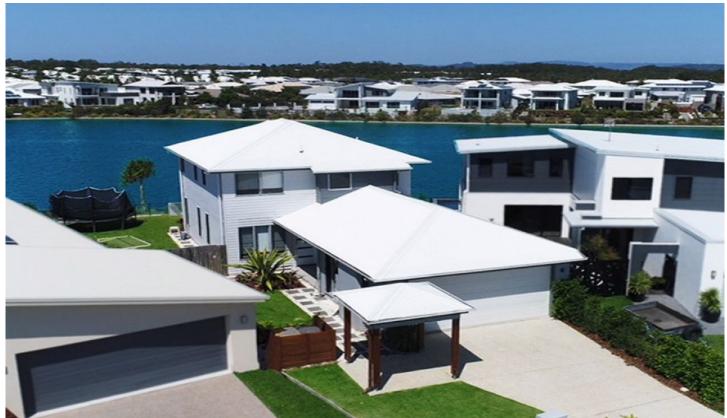

### MORE PICTURES TO COME!

Amber Werchon Property presents to the market 33 Panama Crescent, Mountain Creek; this elegant contemporary home on the waterfront at Brightwater, showcasing expansive views over the lake, offers an enviable lifestyle in a coveted location, where you can walk everywhere!

Over two storeys, the home is complete with four bedrooms, two bathrooms plus powder room, open plan living flowing out to covered alfresco entertaining patio, well equipped galley style kitchen, upper balcony off master bedroom to soak in the glorious water vista, inground pool, and double lock up garage.