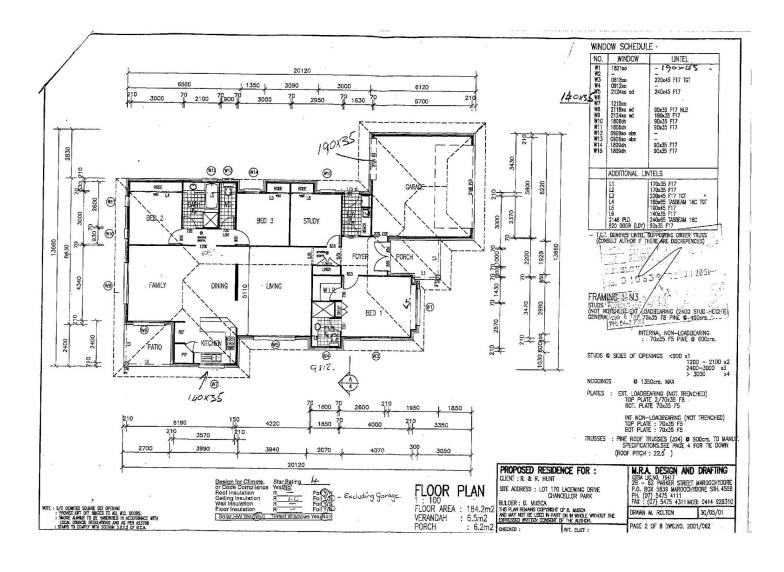

Lowset and low maintenance, the home is complete with four bedrooms, two bathrooms, open plan living and dining, central kitchen, alfresco entertaining area, double lock up garage with drive-through access to rear, plus gated access to bring in boat/caravan, on a 708m2 block with heaps of room to extend or put in a pool, if desired.