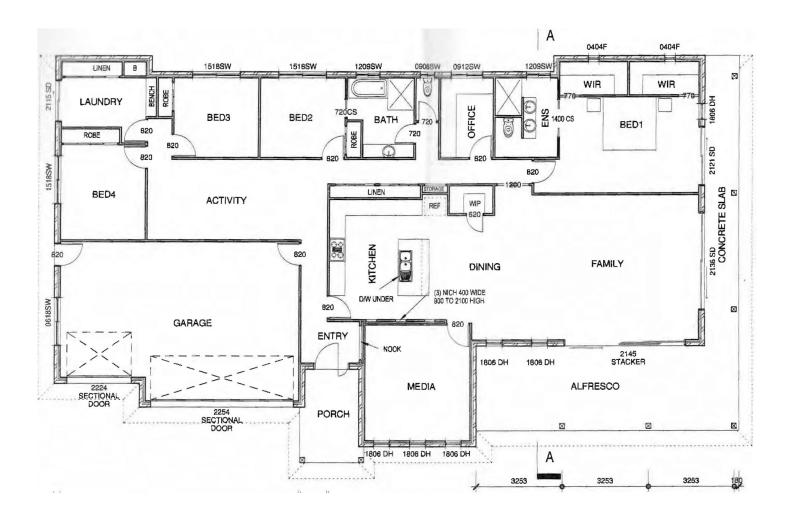

## 8 Swivel Court Birtinya QLD

Stacy Downey of Amber Werchon Property presents to the market, 8 Swivel Court, Birtinya; this sophisticated lifestyle home in a premium neighbourhood, on a large fully fenced 711m2 corner block, is a truly stunning residence offering exceptional Sunshine Coast living, in a desirable location close to major amenities.

All on one level, the home is complete with four bedrooms, two bathrooms, study, two separate living areas plus media room, elegant central kitchen, north-east alfresco entertaining terrace overlooking inground pool, plus triple lock-up garage and gated side access to bring in an additional vehicle.

Only four years old, presentation is pristine, and features

For full version visit the website

## 4 🕒 2 📛 3 🖨

Type : House

Price : Price Undisclosed

Land Size: 711 sqm

View: https://www.amberwerchon.com.au/397022

9

Amber Werchon 07 5430 0888