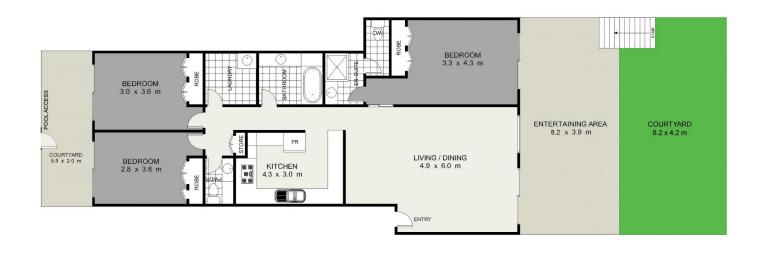

## 2/15 Bindaree Crescent Mooloolaba QLD

Amber Werchon Property presents to the market 2/15 Bindaree Crescent, Mooloolaba; located in "The Anchorage" in a quiet waterfront pocket of Mooloolaba, the very tightly held Bindaree Crescent. This original condition ground floor three bedroom apartment has gorgeous water views and loads of renovation potential.

One of 9 in this well kept and maintained complex, the apartment is complete with three bedrooms, two bathrooms, open plan living and dining, generous sized kitchen, full sized laundry, balcony and a large enclosed garage space in the basement; there is also communal pool for residents to enjoy with direct access from the rear courtyard!