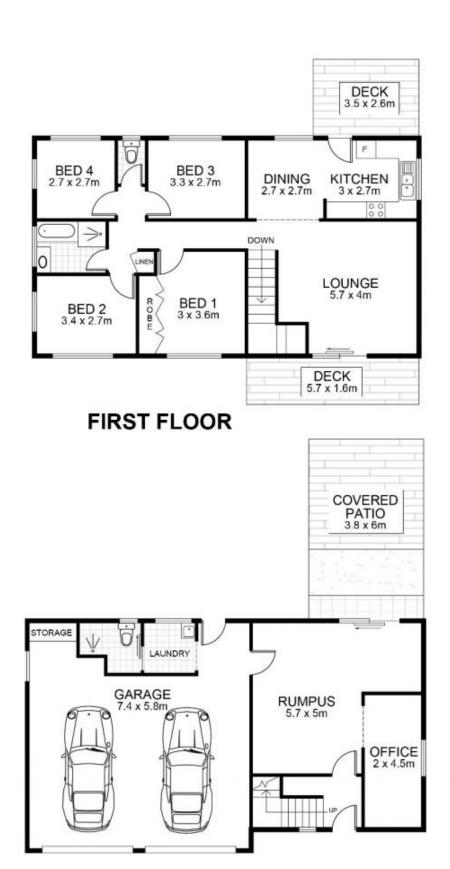

Over two storeys, the home is complete with four bedrooms, two bathrooms, two separate living areas, modern kitchen, study, two decks (front and back), covered alfresco entertaining patio, inground pool, and double lock up garage on a 682m2 block.

Tasteful renovations have enhanced appeal, and features include: attractive polished timber floors on upper level, split system air-conditioning upstairs and downstairs,

For full version visit the website

## **APPROXIMATE AREAS**

INTERNAL: 137 m<sup>2</sup> GARAGE: 56 m<sup>2</sup> EXTERNAL: 40 m<sup>2</sup>

EXTERNAL: 40 m<sup>2</sup>
TOTAL: 233 m<sup>2</sup>

(Floor Plan For Illustrative Purposes Only)

Scale in metres. We give no guarantee, warranty or representation as to the accuracy and completeness of the floor plan. We recommend that you instruct your own surveyor to carry out an independent investigation of the property prior to relying on the accuracy and completeness of this plan. Floor Plan presented by The Floor Plan Specialist, www.thefpspecialist.com.au