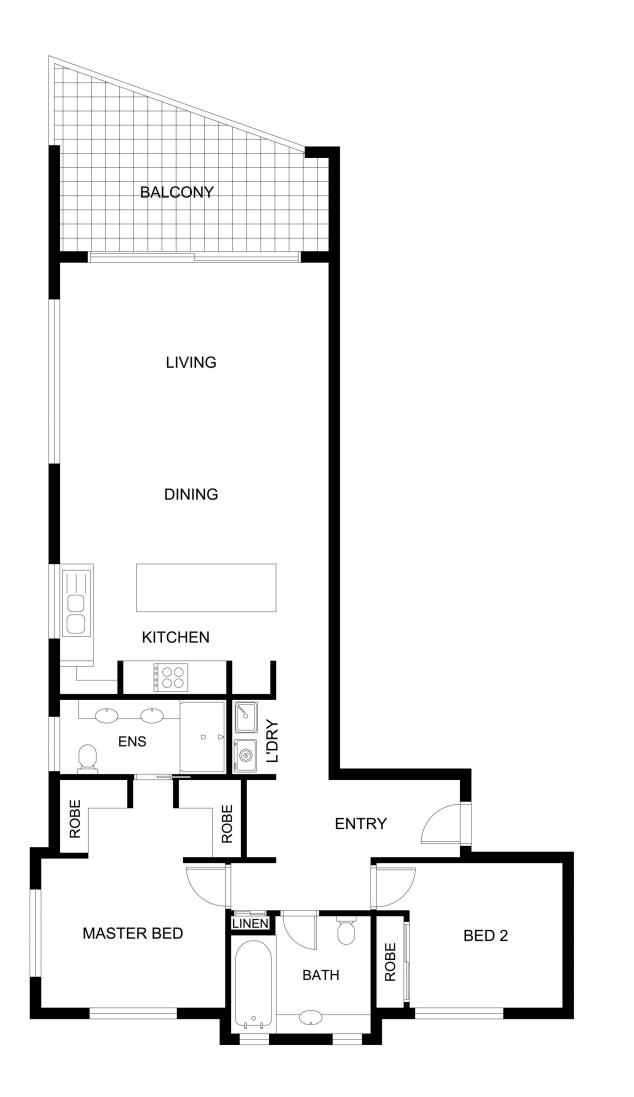

On level two, the apartment is complete with two bedrooms, two luxury bathrooms, well equipped central kitchen with near-new appliances, open plan living flowing out to balcony which showcases glorious views of the 10 acre park and lagoon opposite, separate laundry, secure parking for two vehicles plus an over sized L-shaped lock-up storage area.