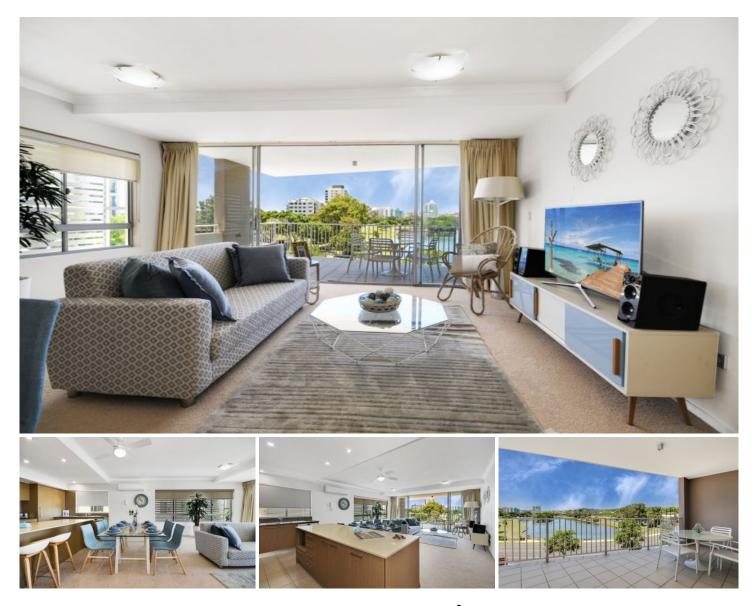

## 21/16 Okinja Road Alexandra Headland QLD

This elegant apartment in the much-admired Karmasea complex, is offered to the market fully furnished & equipped- making a perfect investment or a fabulous and very convenient lifestyle choice for an owner-occupier.

On level two, the apartment is complete with two bedrooms, two luxury bathrooms, well equipped central kitchen with near-new appliances, open plan living flowing out to balcony which showcases glorious views of the 10 acre park and lagoon opposite, separate laundry, secure parking for two vehicles plus an over sized L-shaped lock-up storage area.

Karmasea was built with the finest fixtures and fittings including stone benches, stainless steel appliances, ceiling