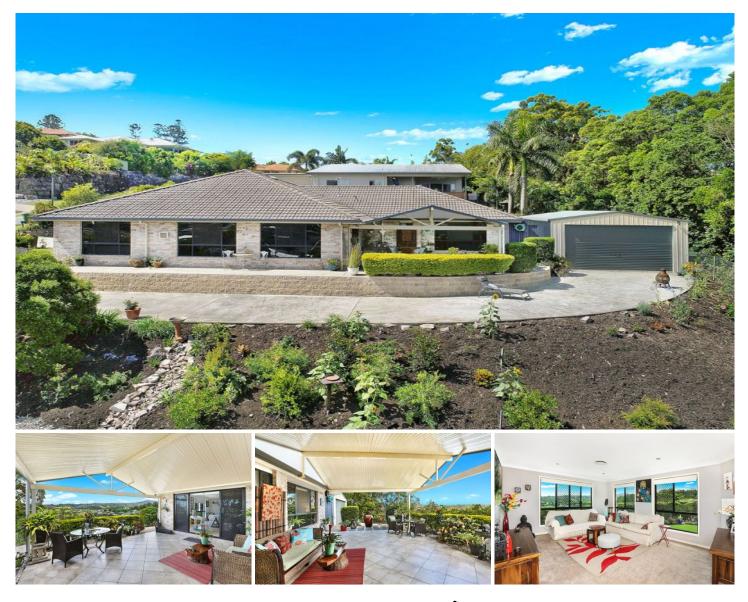

## 7 Rosella Place Nambour QLD

Amber Werchon Property presents to the market, 7 Rosella Place, Nambour; this pristine family home tucked away in a whisper-quiet, elevated pocket of Nambour, showcasing glorious views that encompass the Blackall Range and the lush rolling hills over Burnside, offers a superb easy-care lifestyle in a desirable location.

On a low maintenance, beautifully landscaped 1136m2 block, the home is complete with four bedrooms, two bathrooms, two separate living rooms, large central kitchen, expansive covered east-facing alfresco patio, double lock-up garage, and 9x8m shed with separate driveway.

Features include: ducted zoned air-conditioning throughout,