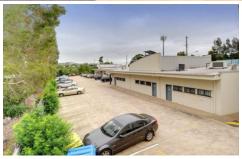

## **MAROOCHYDORE**

- \* Why not take advantage of the owner of this property retiring?
- \* 2 years into a solid 10 year lease with 5x5 options
- \* Secure and established medical tenant and specialists
- \* Returning \$153,032 pa with 5% annual increases each March
- \* 391sqm of floor space, constructed in 1995 and held since 1997
- \* 20 allocated carparks on title, including ambulance parking
- \* 3 entrances and receptions, currently two subleases in place
- \* First year into 5 + 5 year sublease to QML pathology
- \* Tenants have director's guarantees in place, a solid investment