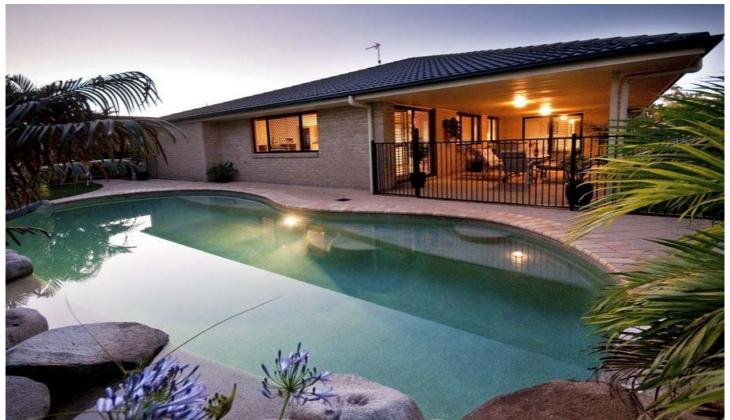

## 14 Oakdale Drive Sippy Downs QLD

This immaculate Sippy Downs home located in an established, quiet street will delight you upon inspection with so much to offer, including a well-designed floor plan to facilitate great separation of living with reverse cylce ducted air-conditioning, ideal for the upcoming summer months.

With four bedrooms and a home office - adjacent to the entrance - complete with built-ins and plumbing for a sink (this could be used as a fifth bedroom if needed), there is room to accommodate the largest family in comfort. The master bedroom is located on the eastern side of the home, separate to the other three bedrooms, enhancing parents privacy. Complete with a walk-in robe and large ensuite, this room also enjoys a pleasant outlook over the