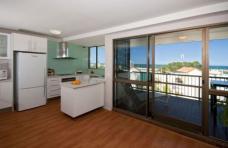

On entry you are immediately captured by the view to the ocean, with large windows and doors to enhance the outlook. Combined living and dining has a light and airy feel. The kitchen is as new, with stone benchtops, quality European stainless steel oven and dishwasher, modern glass splashbacks and large window, with views to die for, this is the ideal place to cook up a storm.