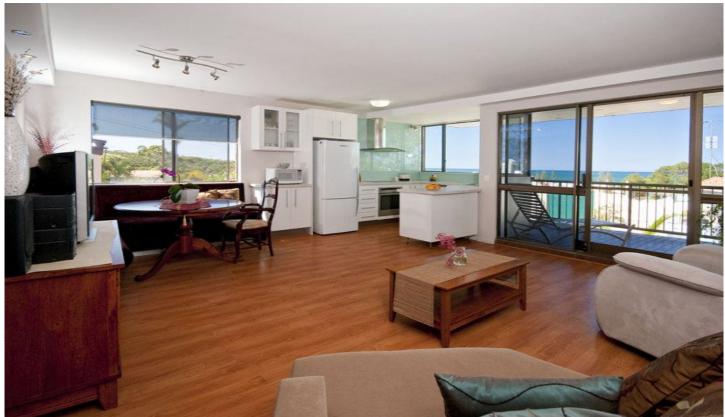

## 3/124 Buderim Avenue Alexandra Headland QLD

Central to the excitement of Mooloolaba and Alexandra Headland is this two bedroom apartment, with stunning expansive views to the Pacific Ocean.

The apartment is on one level living and has been completely refurbished with neutral paint tones, chic lighting and classy timber flooring throughout.

On entry you are immediately captured by the view to the ocean, with large windows and doors to enhance the outlook. Combined living and dining has a light and airy feel. The kitchen is as new, with stone benchtops, quality European stainless steel oven and dishwasher, modern glass splashbacks and large window, with views to die for, this is the ideal place to cook up a storm.