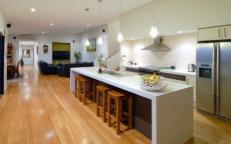

## 28 Nandewar Dve BUDERIM QLD

Perched in an elevated position on a leafy, landscaped 804m2 block is this comfortable, contemporary home, perfectly designed for the growing family.

Complete with five bedrooms, a large built-in study nook, three bathrooms, two separate living areas, plus an alfresco entertaining deck and a double lock-up garage, there is room for everyone to have a bit of breathing space.