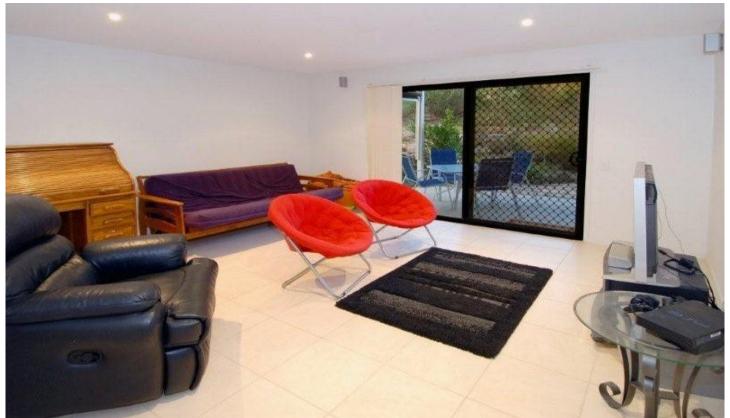

## 28 Nandewar Dve BUDERIM QLD

Perched in an elevated position on a leafy, landscaped 804m2 block is this comfortable, contemporary home, perfectly designed for the growing family.

Complete with five bedrooms, a large built-in study nook, three bathrooms, two separate living areas, plus an alfresco entertaining deck and a double lock-up garage, there is room for everyone to have a bit of breathing space.

Cleverly designed with two bedrooms at the front of the property and then another two, plus a multi-purpose room (ideal as a media or games room) on an elevated level this level is perfect as a teenage retreat as it provides great separation of living. Parents can also enjoy their privacy, with the master bedroom complete with walk-in robe,