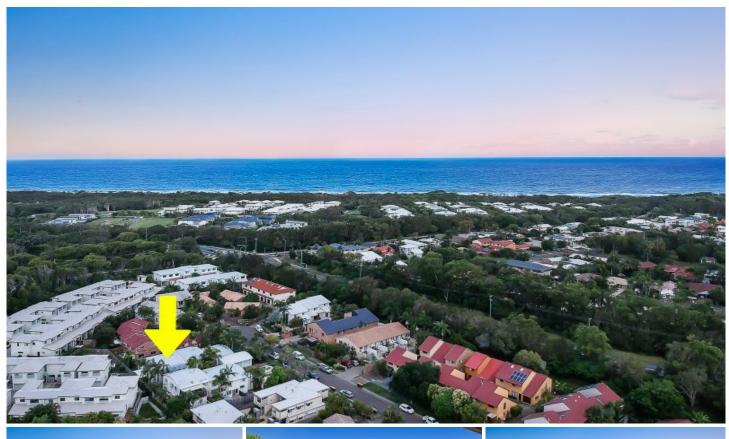

## 8/11 Melville Court Mount Coolum QLD

Amber Werchon Property presents to the market 8/11 Melville Court, Mount Coolum; this light-filled apartment in a small complex of only nine, walking distance to Mount Coolum National Park would make a fantastic lifestyle property for the entry level buyer, or a well-located investment to add to your portfolio.

The first-floor apartment is complete with two bedrooms, 2-way bathroom, separate toilet, open plan living flowing out to 4x6m patio, modern kitchen, separate laundry, and carport.

Features include: curved high ceilings enhancing the sense of spaciousness, ceiling fans, security screens, separate bath and shower in bathroom, and built-ins in both