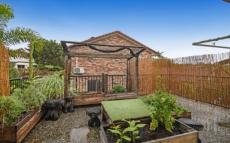

The first-floor apartment is complete with two bedrooms, 2-way bathroom, separate toilet, open plan living flowing out to 4x6m patio, modern kitchen, separate laundry, and carport.

Features include: curved high ceilings enhancing the sense of spaciousness, ceiling fans, security screens, separate bath and shower in bathroom, and built-ins in both