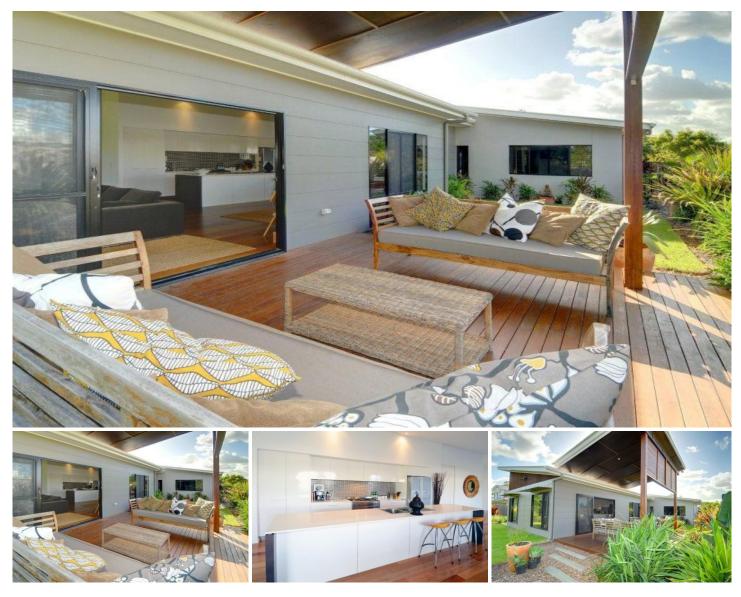

## 12 Albany Street SIPPY DOWNS QLD

If you are seeking waterfront property at an affordable price, you can't go past this stunning architect designed home in Sippy Downs. Immaculately presented this custom-designed four bedroom home is the essence of contemporary quality and has a beautiful outlook over the picturesque lake that will captivate you always...

Complete with four bedrooms, two bathrooms, an open plan living and family room, media room, galley style kitchen and timber alfresco entertaining area, with high raked ceilings and attractive floating timber floors, there is a feeling of abundant space and light.

A well-designed floor plan provides great separation of living with the master bedroom at the rear of the home with