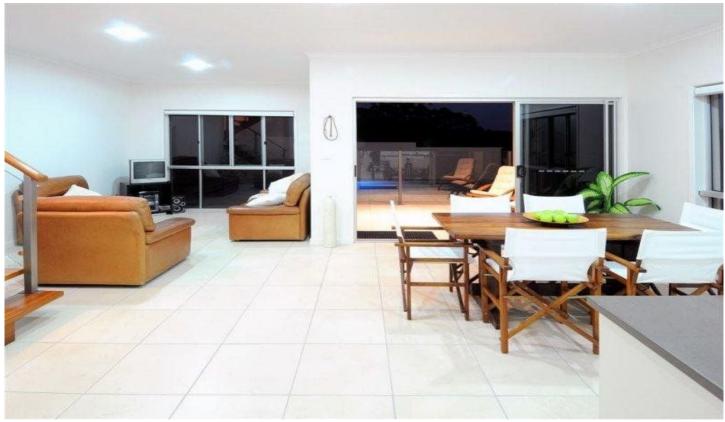

Upon entering this three-level home you will find a gorgeous mirror feature leading up to the kitchen and open plan living and dining area. To your left is a purpose-built winter balcony which is drenched in sun during the chilly months and gives you a place to warm your toes while enjoying a cuppa and taking in the sweeping views hugging your property.