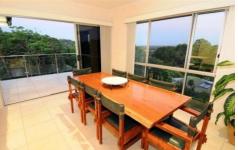

Upon entering this three-level home you will find a gorgeous mirror feature leading up to the kitchen and open plan living and dining area. To your left is a purpose-built winter balcony which is drenched in sun during the chilly months and gives you a place to warm your toes while enjoying a cuppa and taking in the sweeping views hugging your property.