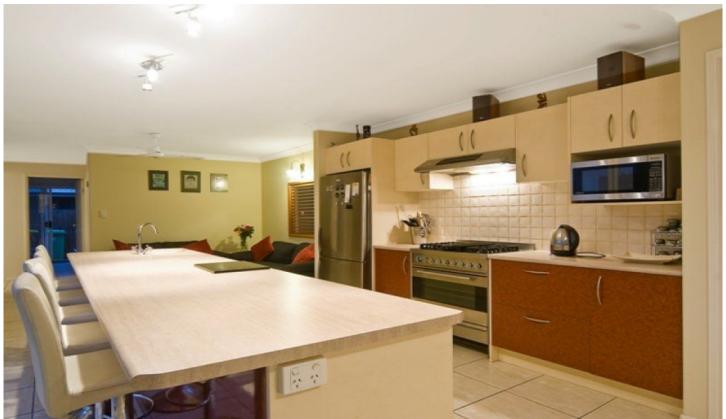

The kitchen and entertainment areas offer easy catering for lots of family and friends. The stunning kitchen is central to the undercover purpose built Balinese gazebo, BBQ and pool. The kitchen features an island bench, which can be utilised as a breakfast bar overlooking the pool, quality