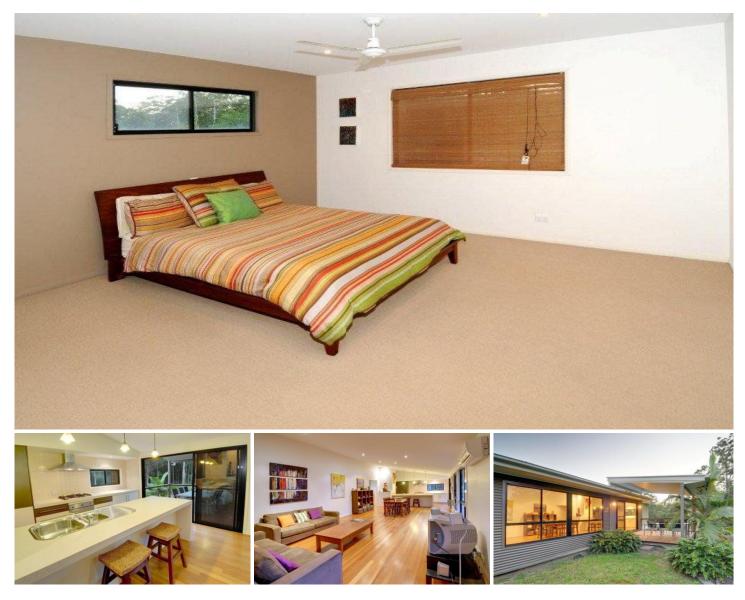

## 47 Nandewar Drive BUDERIM QLD

This lovely architecturally designed two-storey home is positioned at the end of a quality cul de sac in Buderim and is in the highly prized Mountain Creek High School Zone. The impressive custom made timber and glass front door leads to the open plan living and dining rooms which feature beautiful Blackbutt timber floors and high raked ceilings throughout. A lovely spacious and airy feel has been achieved on this level with the extensive use of glass doors and windows providing an abundance of natural light.

This area flows into the designer kitchen, which is an absolute chef's delight and provides a main feature of the room. Complete with stainless steel appliances (including dishwasher), there is also a built in wine rack, water filter, handy appliance cupboard and fantastic island breakfast