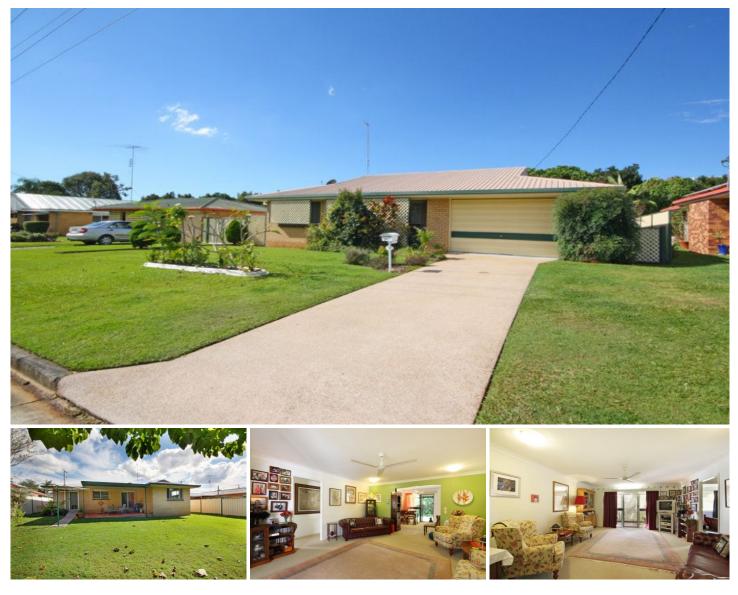

## 18 Cooinda Crescent MAROOCHYDORE QLD

Features at a Glance:

- \* Three bedrooms, all with built ins, great storage
- \* Air conditioned separate living and dining zones
- \* Kitchen is in good condition, ample storage, dishwasher

\* Oversized single lock up - suitable for work from home office

\* 620 sqm private block, with all weather entertaining patio \* Easy flat stroll to Plaza, Home maker centre, river, all services

This low set home is in a premier location in the heart of Maroochydore, with the Sunshine shopping plaza, homemaker centre and pleasant river walks all within an easy flat stroll.

## 3 🎮 1 🚔 1 🚘

| Туре      | : House                                  |
|-----------|------------------------------------------|
| Price     | : SOLD                                   |
| Land Size | : 620 sqm                                |
| View      | : https://www.amberwerchon.com.au/411244 |