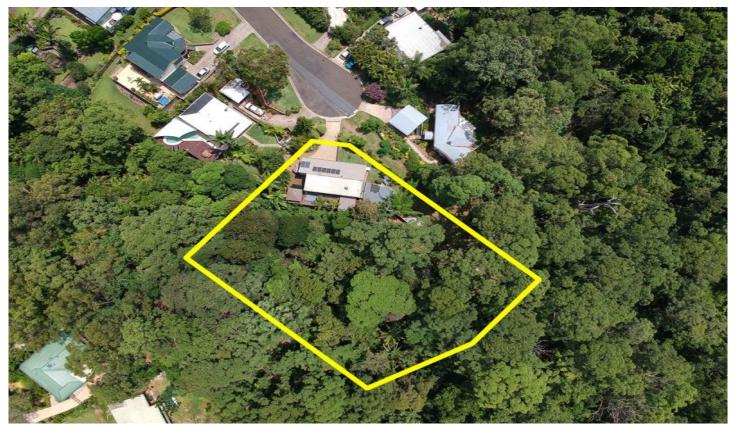

## 16 Loatta Court Buderim QLD

Amber Werchon Property presents to the market 16 Loatta Court, Buderim; Owner's purchased elsewhere- Priced to Sell! this pristine boutique family home overlooking a leafy bushland reserve at rear, offers privacy, tranquillity, and an amazing lifestyle for all ages.

Over two storeys, the home is complete with four bedrooms, two bathrooms, well-equipped quality kitchen, two separate living areas, upper deck at rear, ground floor decking with therapeutic 5-person spa and powered Balinese style hut, storage/workshop area, plus an internal and external cubbyhouse for the kids!

Presentation is immaculate, and the home is beautifully styled throughout; features include: steel frame

4 📭 2 📇

Type : House Price : \$600,000 Land Size : 3186 sqm

View: https://www.amberwerchon.com.au/411424