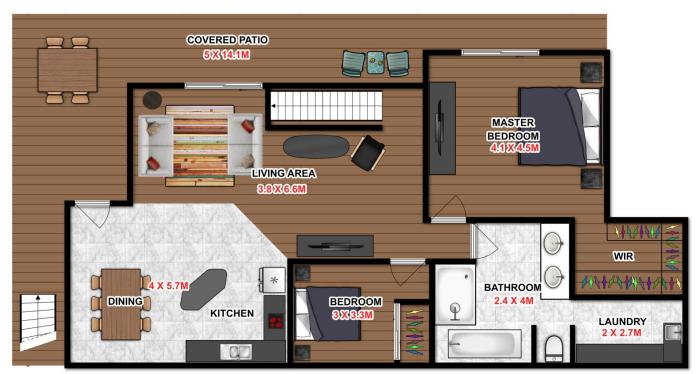

Over two storeys, the home is complete with four bedrooms, two bathrooms, well-equipped quality kitchen, two separate living areas, upper deck at rear, ground floor decking with therapeutic 5-person spa and powered Balinese style hut, storage/workshop area, plus an internal and external cubbyhouse for the kids!

## **Upper Level**