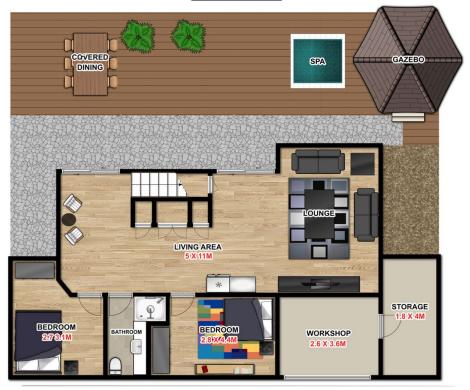

Over two storeys, the home is complete with four bedrooms, two bathrooms, well-equipped quality kitchen, two separate living areas, upper deck at rear, ground floor decking with therapeutic 5-person spa and powered Balinese style hut, storage/workshop area, plus an internal and external cubbyhouse for the kids!

## **Lower Level**