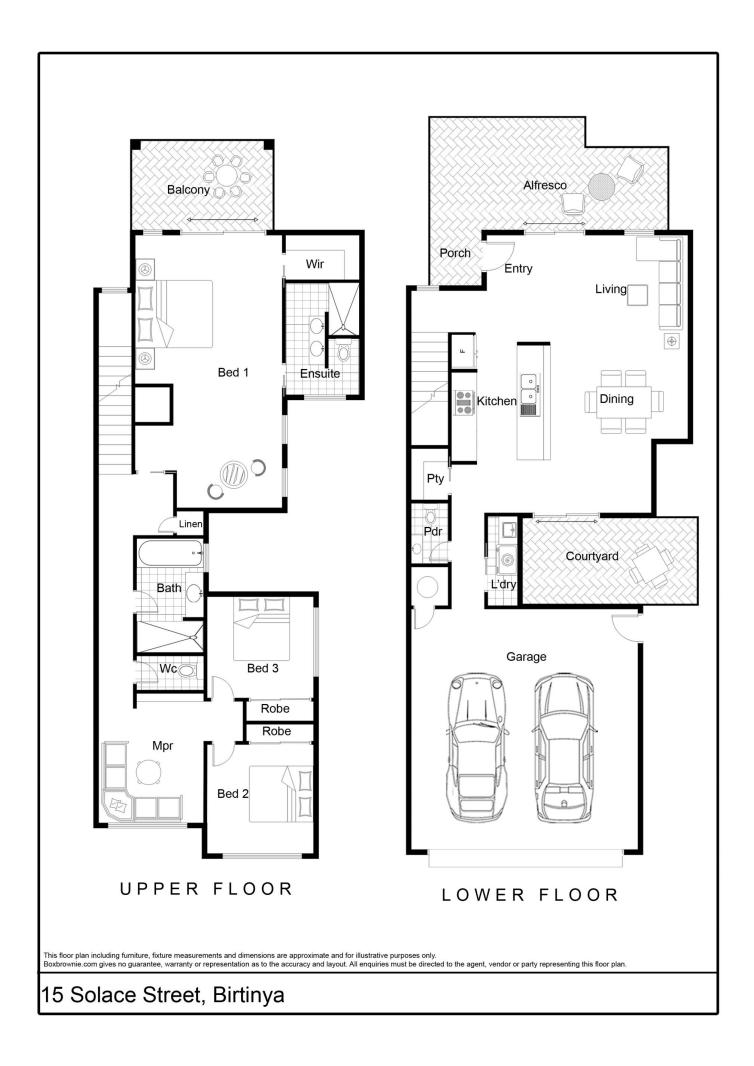

## 15 Solace Street Birtinya QLD

Gavin Broderick and Daniel Mendes of Amber Werchon Property presents to the market, 15 Solace Street, Birtinya; this elegant double-storey lifestyle home in the Sunshine Coast's fastest growing suburb, close to beaches and major amenities, offers contemporary easy-care living of the highest calibre.

North-facing, the home is filled with natural light and circulates gentle breezes; complete with three bedrooms, two bathrooms plus powder room, stylish central kitchen, open plan living and dining, second living area on upper level, exclusive balcony off master bedroom, alfresco terrace, cosy east-facing courtyard, separate laundry, and double lock up garage with on-site parking for extra vehicles?size will surprise and delight.

## 3 🕮 2 📛 2 🖨

Type : House Price : \$576,500 Building Size : 204 sqm Land Size : 191 sqm

View: https://www.amberwerchon.com.au/419

4522

**Daniel Mendes** 07 5430 0888