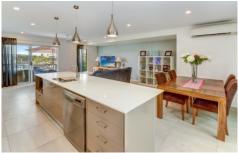

North-facing, the home is filled with natural light and circulates gentle breezes; complete with three bedrooms, two bathrooms plus powder room, stylish central kitchen, open plan living and dining, second living area on upper level, exclusive balcony off master bedroom, alfresco terrace, cosy east-facing courtyard, separate laundry, and double lock up garage with on-site parking for extra vehicles?size will surprise and delight.