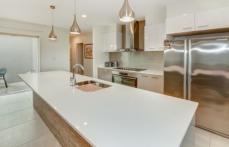

North-facing, the home is filled with natural light and circulates gentle breezes; complete with three bedrooms, two bathrooms plus powder room, stylish central kitchen, open plan living and dining, second living area on upper level, exclusive balcony off master bedroom, alfresco terrace, cosy east-facing courtyard, separate laundry, and double lock up garage with on-site parking for extra vehicles?size will surprise and delight.