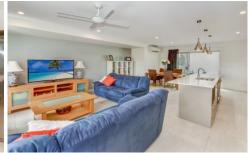

North-facing, the home is filled with natural light and circulates gentle breezes; complete with three bedrooms, two bathrooms plus powder room, stylish central kitchen, open plan living and dining, second living area on upper level, exclusive balcony off master bedroom, alfresco terrace, cosy east-facing courtyard, separate laundry, and double lock up garage with on-site parking for extra vehicles?size will surprise and delight.