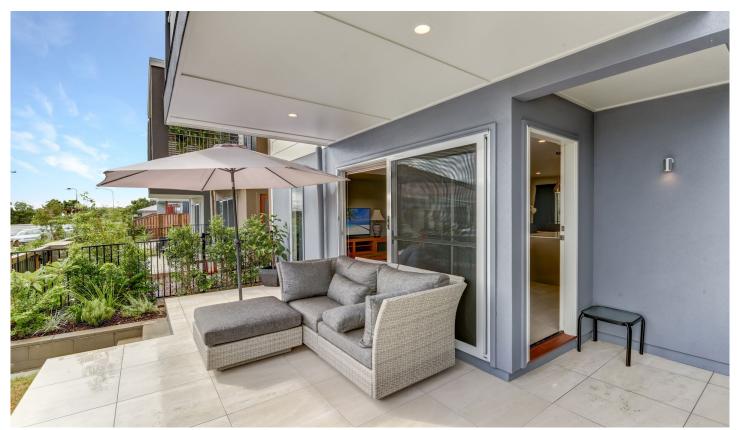

North-facing, the home is filled with natural light and circulates gentle breezes; complete with three bedrooms, two bathrooms plus powder room, stylish central kitchen, open plan living and dining, second living area on upper level, exclusive balcony off master bedroom, alfresco terrace, cosy east-facing courtyard, separate laundry, and double lock up garage with on-site parking for extra vehicles?size will surprise and delight.