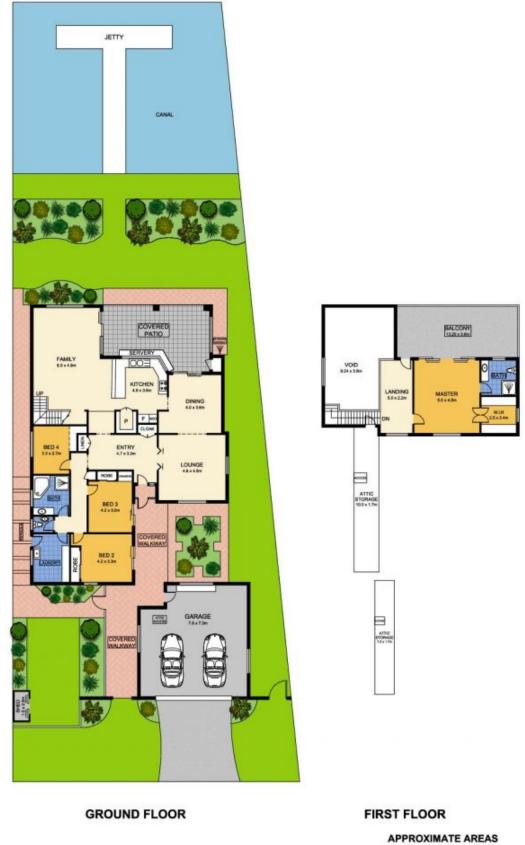

### (Floor Plan For Illustrative Purposes Only)

Scale In metres. We give no guarantee, warranty or representation as to the accuracy and completeness of the floor plan. We recommend that you instruct your own surveyor to carry out an independent investigation of the property prior to relying on the accuracy and completeness of this plan. Floor Plan presented by The Floor Plan Specialist. www.thefpspecialist.com.au

# 31 Adaluma Avenue, Buddina

|     | AREAS              | APPROXIMATE  |
|-----|--------------------|--------------|
|     | 178 m <sup>2</sup> | INTERNAL :   |
|     | 59 m²              | EXTERNAL :   |
|     | 54 m <sup>2</sup>  | GARAGE :     |
|     | 02 m²              | SHEDS :      |
| NT. | 293 m <sup>2</sup> | TOTAL AREA : |
| 11  | 771 m <sup>2</sup> | LAND TOTAL : |