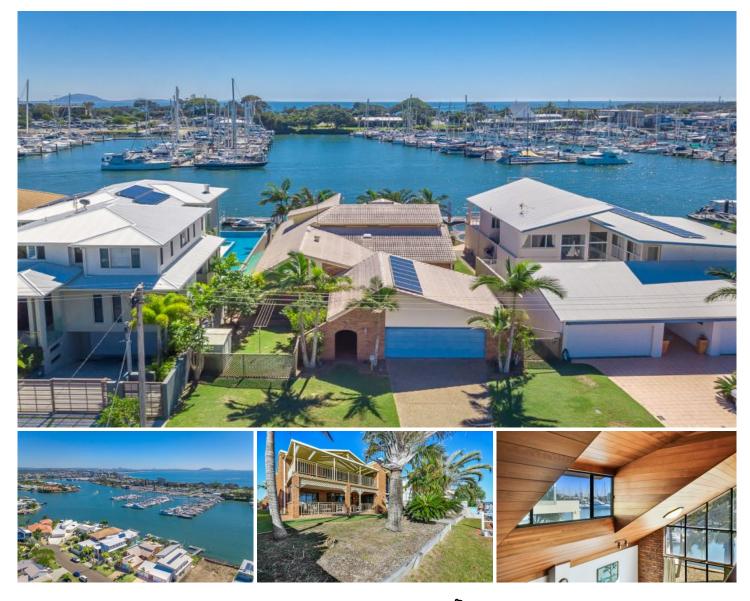

#### 31 Adaluma Avenue Buddina QLD

Stacy Downey of Amber Werchon Property presents to the market, 31 Adaluma Avenue, Buddina; this absolute Buddina classic has only ever had one owner, and boasts a prime north facing river mouth waterfront block on a 711m2 parcel in a blue-chip street surrounded by prestigious homes.

Solidly built with soaring timber lined ceilings and internal brick feature walls, the home is complete with three bedrooms, two bathrooms, functional kitchen, separate living areas, study, ground floor alfresco patio, upper balcony off master bedroom, double lock up garage and private jetty/pontoon.

A high-quality home in its day, it is still very comfortable