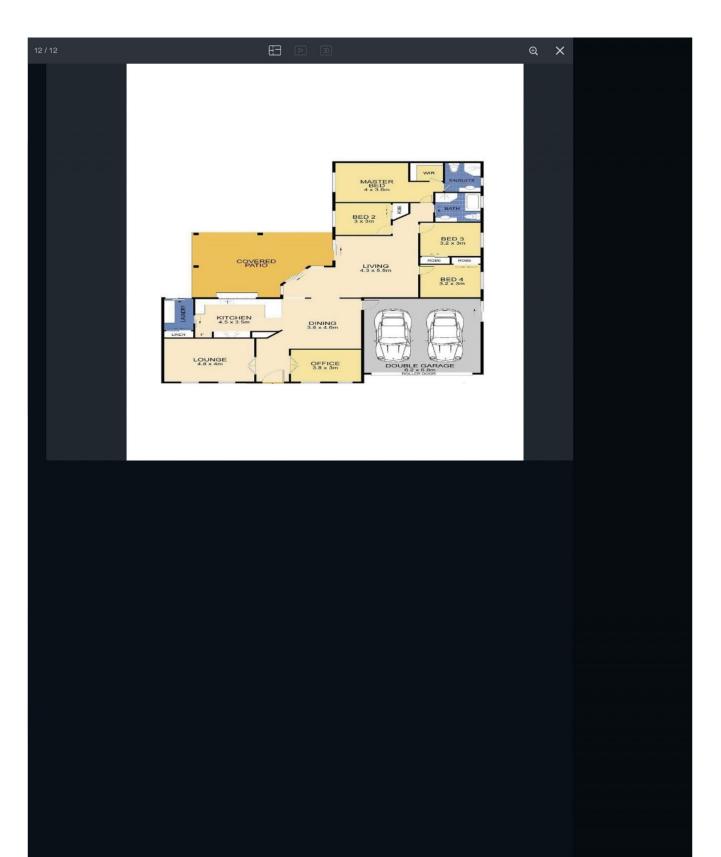

## For full version visit the website

4 🛤 2 🚔 2 🚘

| Туре      | : House                                  |
|-----------|------------------------------------------|
| Price     | : \$737,000                              |
| Land Size | : 762 sqm                                |
| View      | : https://www.amberwerchon.com.au/424862 |
|           | 0                                        |