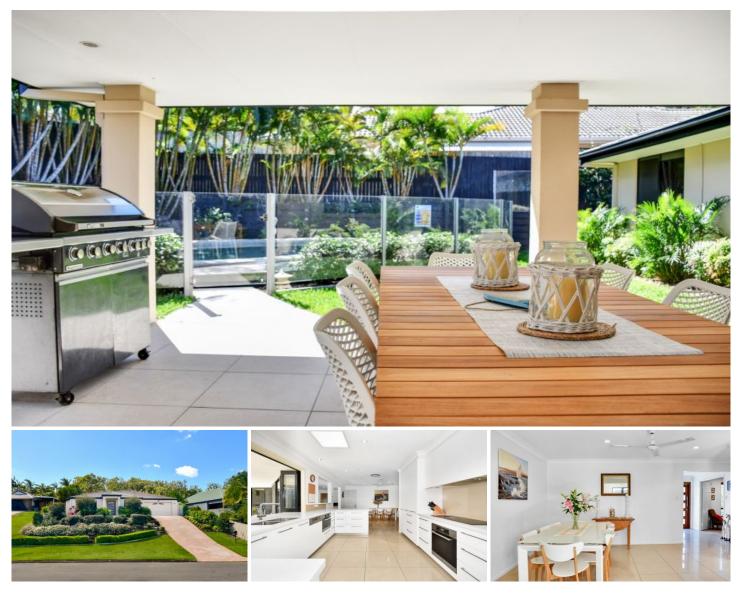

## 23 Royal Palm Drive Buderim QLD

Amber Werchon Property presents to the market 23 Royal Palm Drive, Buderim; this impressive family home of the highest quality represents outstanding value in the market.

Situated on an elevated block, this home with a tropical style pool set amongst lush landscaped gardens is waiting for a new family.

The quality and presentation of this home is second to none. The home is complete with ducted air conditioning, enviable chefs kitchen with stone bench tops, Miele appliances, white two pac cabinetry and soft closing drawers.

This most desirable kitchen with bi-fold windows opens