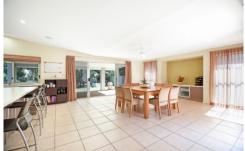

This beautiful family home is complete with four bedrooms, two bathrooms, expansive open plan living and dining, light-filled modern kitchen, covered alfresco entertaining deck at rear, study nook, plus double lock up garage with storage, and dual side access and paved court yard.

Freshly painted inside and out, features include: elegant entry foyer, square set cornice and raked ceiling in kitchen/living, shadow display boxes, LED lighting,

For full version visit the website