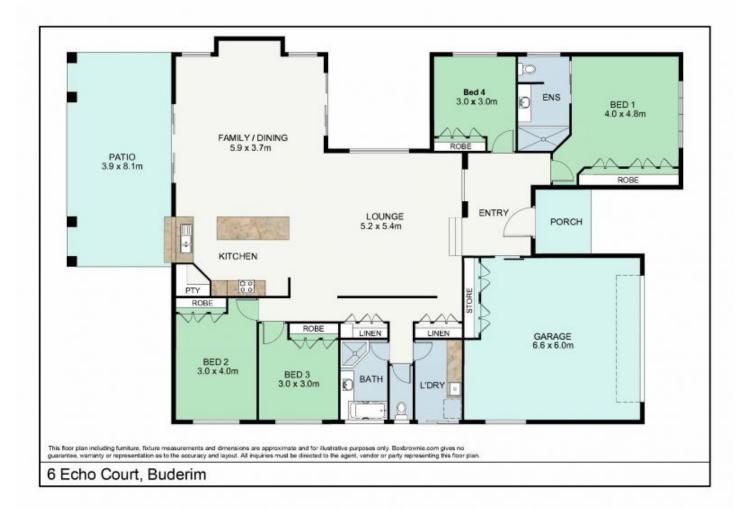

## 6 Echo Court Buderim QLD

Amber Werchon Property presents to the market, 6 Echo Court, Buderim; this charming family home tucked away in a quiet leafy cul-de-sac in the sought-after Headland Park pocket of Buderim, close to Immanuel Lutheran College and just five minutes to stunning beaches.

This beautiful family home is complete with four bedrooms, two bathrooms, expansive open plan living and dining, light-filled modern kitchen, covered alfresco entertaining deck at rear, study nook, plus double lock up garage with storage, and dual side access and paved court yard.

Freshly painted inside and out, features include: elegant entry foyer, square set cornice and raked ceiling in kitchen/living, shadow display boxes, LED lighting,

For full version visit the website