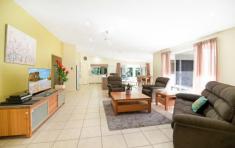

This beautiful family home is complete with four bedrooms, two bathrooms, expansive open plan living and dining, light-filled modern kitchen, covered alfresco entertaining deck at rear, study nook, plus double lock up garage with storage, and dual side access and paved court yard.

Freshly painted inside and out, features include: elegant entry foyer, square set cornice and raked ceiling in kitchen/living, shadow display boxes, LED lighting,

For full version visit the website