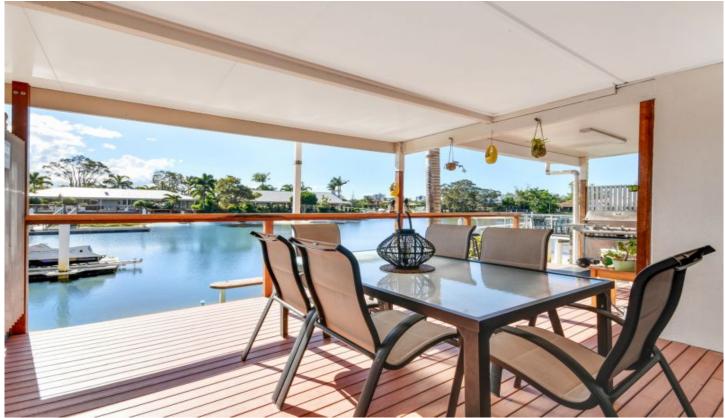

## 1/25 Woomba Place Mooloolaba QLD

Amber Werchon Property presents to the market, 1/25 Woomba Place, Mooloolaba; this north facing ground floor apartment in a boutique waterfront complex of only five, light-filled and tastefully renovated, offers an exceptional opportunity to purchase a canal-front lifestyle without a million-dollar price tag!

Fully tiled throughout for easy-care low maintenance living, the apartment is complete with two bedrooms, two-way bathroom, open plan living and dining flowing out to an expansive covered timber deck showcasing glorious water views, modern kitchen, and single lock up garage with undercover access.

Renovated only a year ago, presentation shines; and

2 📭 1 🖺 1 🗬

Type: Unit Price: \$448,000

View: https://www.amberwerchon.com.au/4264035

Amber Werchon 07 5430 0888

For full version visit the website