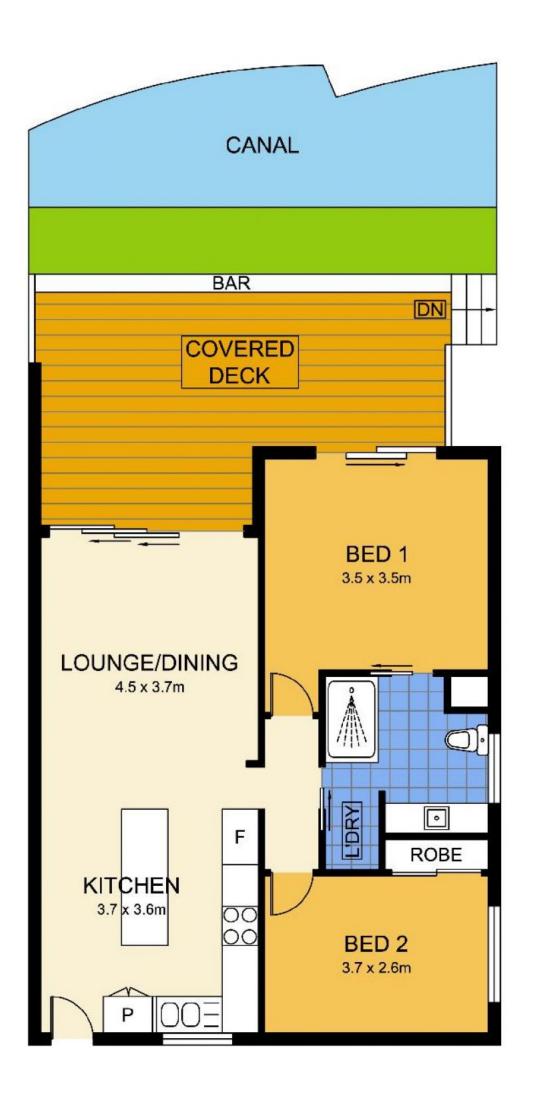

## 1/25 Woomba Place Mooloolaba QLD

Amber Werchon Property presents to the market, 1/25 Woomba Place, Mooloolaba; this north facing ground floor apartment in a boutique waterfront complex of only five, light-filled and tastefully renovated, offers an exceptional opportunity to purchase a canal-front lifestyle without a million-dollar price tag!

Fully tiled throughout for easy-care low maintenance living, the apartment is complete with two bedrooms, two-way bathroom, open plan living and dining flowing out to an expansive covered timber deck showcasing glorious water views, modern kitchen, and single lock up garage with undercover access.