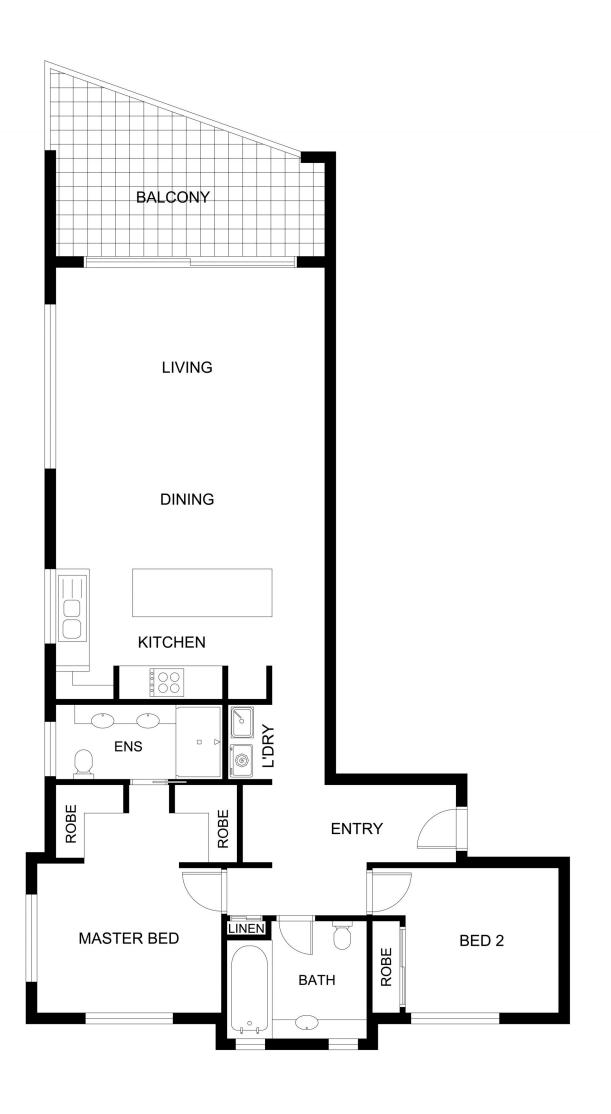

## 9/16 Okinja Road Alexandra Headland QLD

Amber Werchon Property presents to the market 9/16 Okinja Road Alexandra Headland. This elegant apartment in the much-admired Karmasea complex makes a perfect investment or a fabulous and very convenient lifestyle choice for an owner-occupier.

Located 80 metres to Alexandra Headland's patrolled beach and surf club, opposite Nelson Park and within an easy walk to coffee shops and restaurants, this really is the place to be! The Position is ideal being located between Mooloolaba and Cotton Tree in a local pocket which provides a nice balance and gives plenty of options on-foot.

The apartment is a spacious 121m2 in size, complete with two bedrooms, two luxury bathrooms, well equipped central

2 🗀 2 🔓 2 😭

Type: Unit Price: \$560,000

View: https://www.amberwerchon.com.au/4272856

Amber Werchon 07 5430 0888