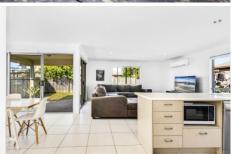

Built in 2013, the home is lowset and low maintenance; complete with four bedrooms two bathrooms, open plan living and dining, central kitchen, covered patio at rear, separate laundry, and double lock up garage on a 360m2 block with a fenced backyard.

Its northern aspect fills the home with light and features include: split-system air-conditioning in lounge, tiled floors

For full version visit the website