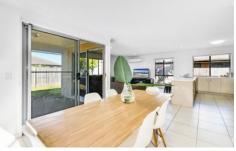

Built in 2013, the home is lowset and low maintenance; complete with four bedrooms two bathrooms, open plan living and dining, central kitchen, covered patio at rear, separate laundry, and double lock up garage on a 360m2 block with a fenced backyard.

Its northern aspect fills the home with light and features include: split-system air-conditioning in lounge, tiled floors

For full version visit the website