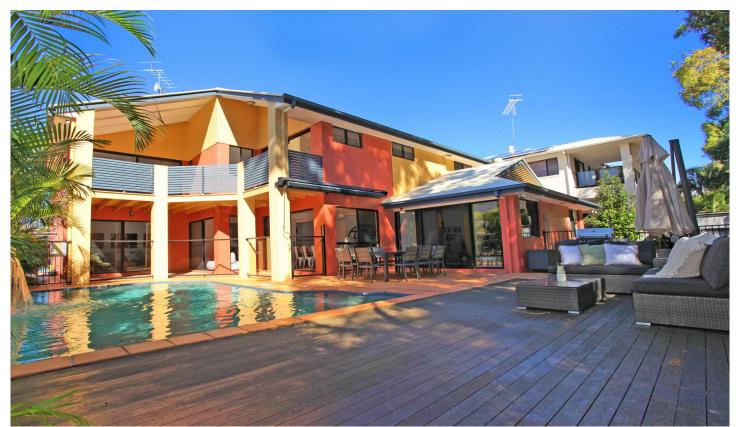

## 21 Admiralty Drive Alexandra Headland QLD

Amber Werchon Property presents to the market 21 Admiralty Drive, Alexandra Headland; live the laid back, seaside lifestyle all year round, in this expansive six bedroom, double story home, locate so close to the beach you can hear the waves roll in.

The fantastic layout of this home offers accommodation for even the largest of families. The expansive home covers 420sqm of a 600m2 block, offering six bedrooms, four bathrooms, two living areas and a two-car garage. Features include zoned ducted air-conditioning, tiles downstairs, stunning timber floors upstairs, a beautiful rainforest backdrop, a self-contained guest room, solar heated pool, and much more!

6 🕮 4 🖺 2 🖨

Type : House Price : \$1,335,000 Land Size : 600 sqm

View: https://www.amberwerchon.com.au/430741

3

Amber Werchon 07 5430 0888