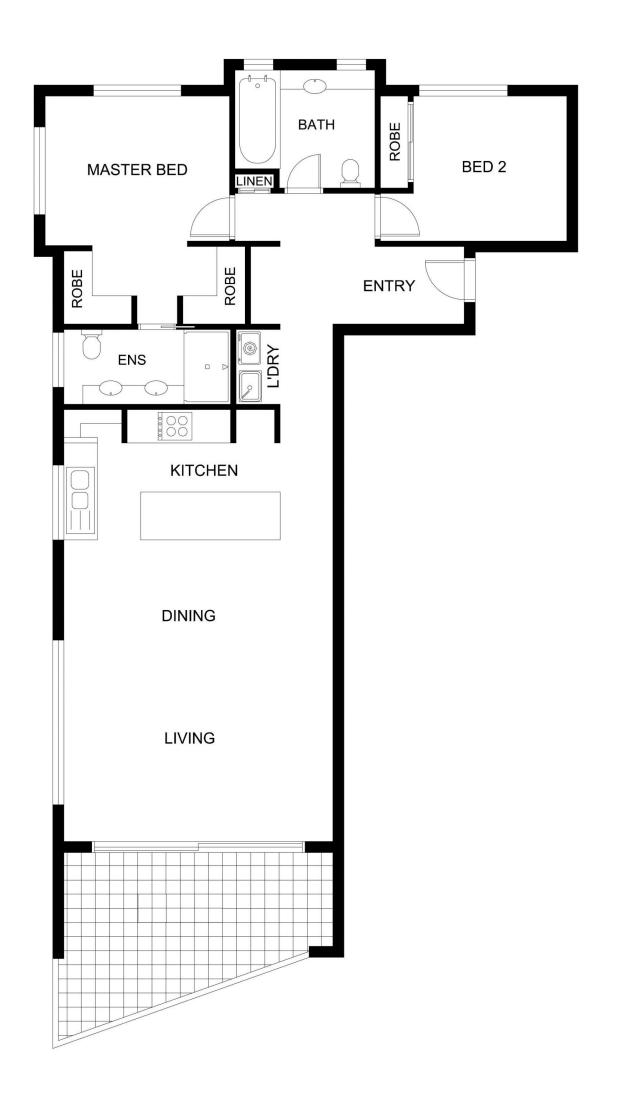

## 28/16 Okinja Road Alexandra Headland QLD

Amber Werchon Property presents to the market 28/16 Okinja Road Alexandra Headland. This elegant apartment in the much-admired Karmasea complex makes a perfect investment or a fabulous and very convenient lifestyle choice for an owner-occupier.

Complete with two bedrooms, two luxury bathrooms, well equipped central kitchen with near-new appliances, open

For full version visit the website

## 2 🔄 2 🔓 2 😭

Type : Unit Price : \$580,000 Building Size : 104 sqm

View: https://www.amberwerchon.com.au/432

9103

Amber Werchon 07 5430 0888