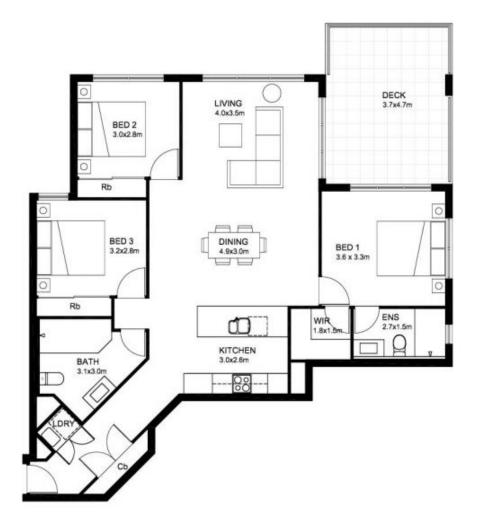

## For full version visit the website

https://www.amberwerchon.com.au

3 🛤 2 🚰 2 🚘

| Туре                 | : Unit                                        |
|----------------------|-----------------------------------------------|
| Price                | : \$635,000                                   |
| <b>Building Size</b> | : 124 sqm                                     |
| View                 | : https://www.amberwerchon.com.au/433<br>1147 |