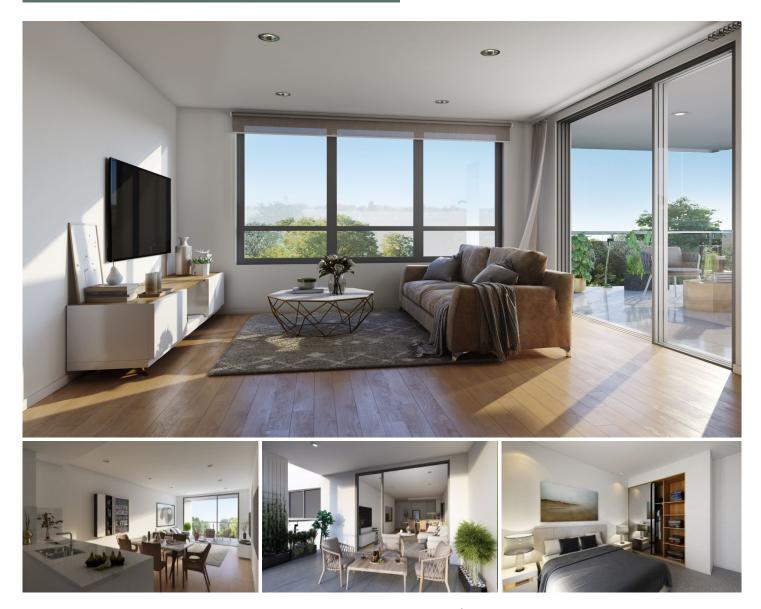

## 21/33-35 Saltair Street Kings Beach QLD

Amber Werchon Property presents to the market 21/33-35 Saltair Street, Kings Beach.

Lifestyle, quality, location! Kings Beach is one of Queensland's premium lifestyle destinations and "Saltair Rise" is the embodiment of design perfection that embraces all the elements that makes this such as desirable place to live, holiday and invest.

First class fixtures and fittings including stone bench tops, washed oak timber flooring, Smeg appliances, Daikin Split System Air-Conditioning, 2-pac cabinetry, oversized windows to invite in light, European tapware and much more, complement the attractive exterior aesthetics.