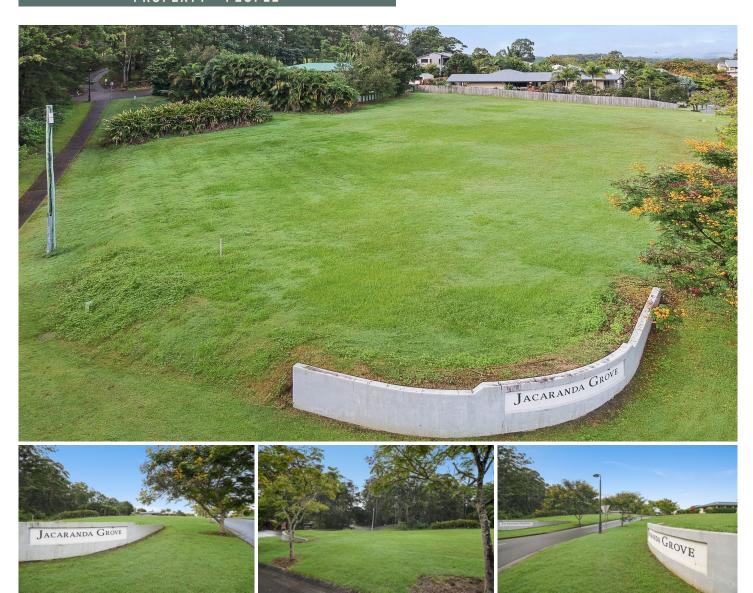

## 1 Harris Drive Palmwoods QLD

Amber Werchon Property presents to the market 1 Harris Drive, Palmwoods; an expansive 2166m2 parcel of land on a north facing corner block at the entrance to the quiet "Jacaranda Grove" residential enclave on the outskirts of Palmwoods, just minutes into town.

Suitable (subject to council approval) for a childcare centre, there is commercial possibilities here; and it could also suit someone looking to build and custom-design a home of distinction on a flat half acre block with a perfect northerly aspect.

Palmwoods is a popular, sought-after family-friendly lifestyle suburb, and there are many quality residential estates and premium acreage properties in and around

Type : Development Price : \$650,000 Land Size : 2166 sqm