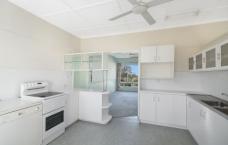

Circa 1977, the home has great 'bones' and charm, emanating that welcoming warmth that houses of this vintage are known for; over two levels, it is complete with four bedrooms, three bathrooms, four toilets, separate living areas, large main kitchen on upper level, kitchenette on lower level, east facing patio plus east facing covered entertaining, laundry under, and single lock up carport plus