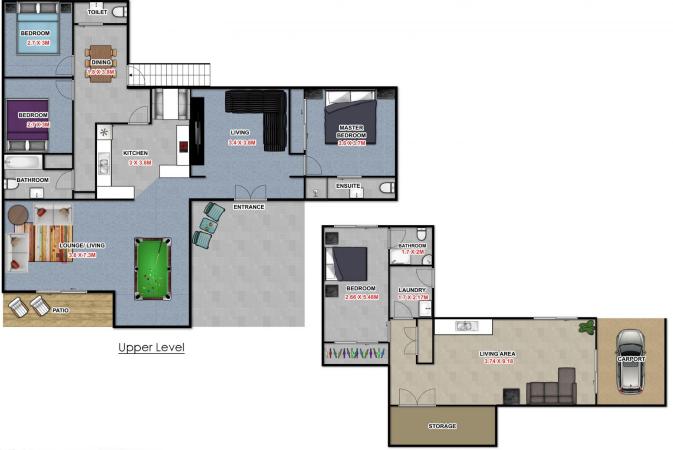

Circa 1977, the home has great 'bones' and charm, emanating that welcoming warmth that houses of this vintage are known for; over two levels, it is complete with four bedrooms, three bathrooms, four toilets, separate living areas, large main kitchen on upper level, kitchenette on lower level, east facing patio plus east facing covered entertaining, laundry under, and single lock up carport plus

## For full version visit the website

Artist impression

This floor plan is conceptual only. It is provided for illustrative purposes only and should not be relied upon. We make no guarantee as to the accuracy of this plan. All interested parties should make and rely on their own enquiries in determining the accuracy of the information contained in this floor plan. BNOT TO SCALE. Lower Level