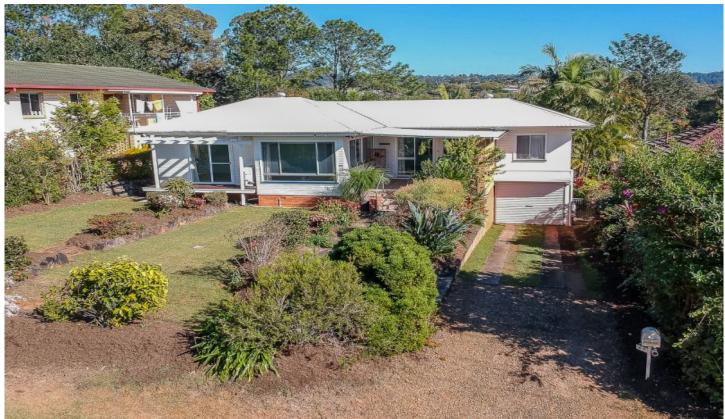

## 68 Nambour - Mapleton Road Nambour QLD

Amber Werchon Property presents to the market, 68 Nambour-Mapleton Road, Nambour; this immaculately presented family home with a versatile floor plan offering flexible options that could extend to dual living or working from home, sits in an elevated position on a leafy 741m2 block with an east-facing aspect showcasing ocean glimpses.

Circa 1977, the home has great 'bones' and charm, emanating that welcoming warmth that houses of this vintage are known for; over two levels, it is complete with four bedrooms, three bathrooms, four toilets, separate living areas, large main kitchen on upper level, kitchenette on lower level, east facing patio plus east facing covered entertaining, laundry under, and single lock up carport plus