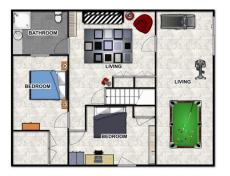

Complete with six bedrooms, three bathrooms, multiple living areas, generous-sized central kitchen, cosy covered patio, massive covered timber deck for alfresco entertaining, double lock up garage plus side access, on a fully fenced 745m2 with a good backyard for kids?this home is a very value-laden package for the large or extended family.

## 6 🗀 3 🔓 2 🖨

Type : House Price : \$605,311.45 Land Size : 745 sqm

View: https://www.amberwerchon.com.au/443253

2

Amber Werchon 07 5430 0888

Upper Level

Lower Level

## **Artist impression**

This floor plan is conceptual only. It is provided for illustrative purposes only and should not be relied upon. We make no guarantee as to the accuracy of this plan. All interested parties should make and rely on the own enquiries in determining the accuracy of the information contained in this floor plan.