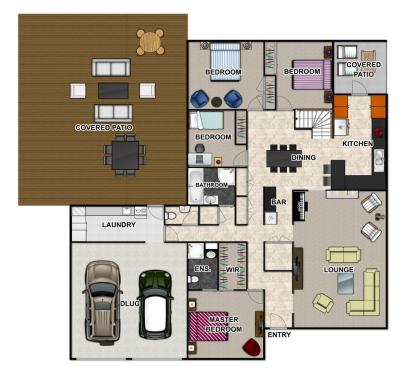

Complete with six bedrooms, three bathrooms, multiple living areas, generous-sized central kitchen, cosy covered patio, massive covered timber deck for alfresco entertaining, double lock up garage plus side access, on a fully fenced 745m2 with a good backyard for kids?this home is a very value-laden package for the large or extended family.

## 6 🗀 3 🔓 2 🖨

Type : House Price : \$605,311.45 Land Size : 745 sqm

View: https://www.amberwerchon.com.au/443253

2

Amber Werchon 07 5430 0888

Upper Level

Lower Level

## **Artist impression**

This floor plan is conceptual only. It is provided for illustrative purposes only and should not be relied upon. We make no guarantee as to the accuracy of this plan. All interested parties should make and rely on the own enquiries in determining the accuracy of the information contained in this floor plan.