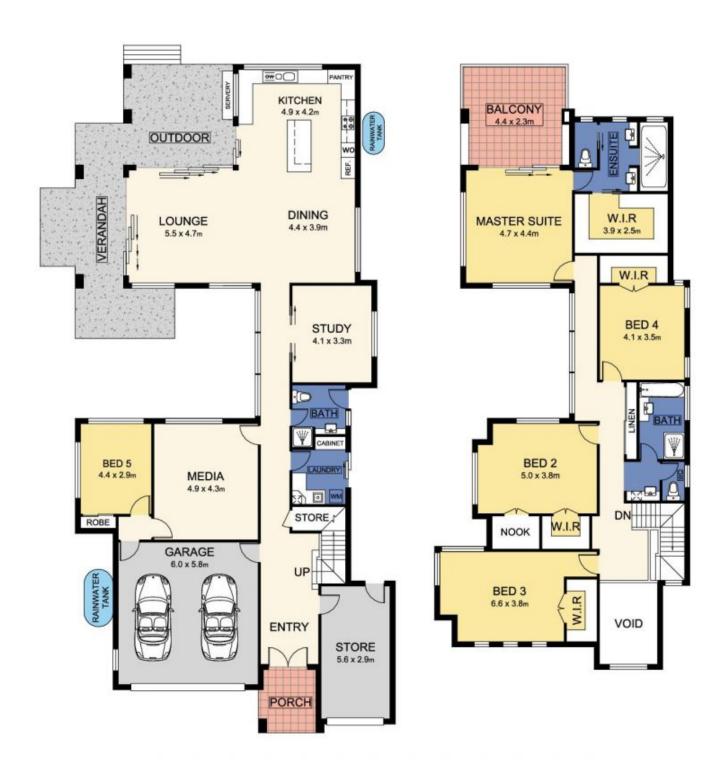

With expansive living across both levels and a well-designed family-friendly floor plan; the home is complete with five large bedrooms, three bathrooms, study, media room, open plan living, well-equipped gourmet kitchen, north-east facing alfresco entertaining patio, north-facing inground pool, separate laundry, double lock-up garage, lock-up storage, and front courtyard on a fully fenced 558m2 block with electronic gate.

### **GROUND FLOOR**

#### **FIRST FLOOR**

## (Floor Plan For Illustrative Purposes Only)

Scale In metres. We give no guarantee, warranty or representation as to the accuracy and completeness of the floor plan. We recommend that you instruct your own surveyor to carry out an independent investigation of the property prior to relying on the accuracy and completeness of this plan. Floor Plan presented by The Floor Plan Specialist. www.thefpspecialist.com.au

#### **APPROXIMATE AREAS**

INTERNAL: 363 m² EXTERNAL: 73 m² GARAGE: 35 m² TOTAL AREA: 471 m²