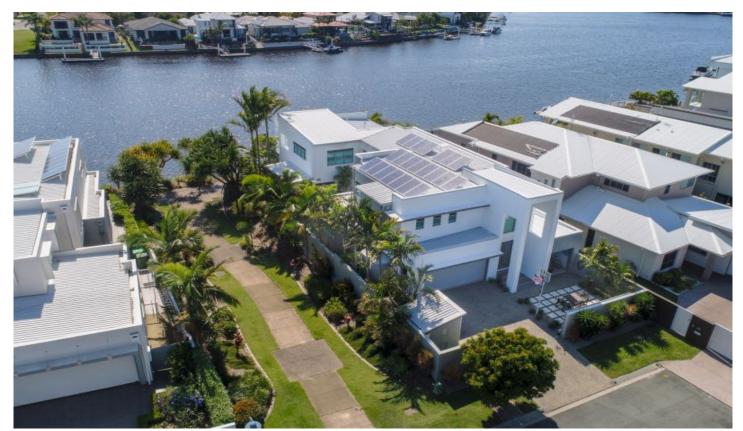

#### 26 Tortola Place Kawana Island QLD

Stacy Downey of Amber Werchon Property presents to the market, 26 Tortola Place, Parrearra; this double storey custom-designed home on 15 metre wide block fronting the Mooloolah River (12m Quay) with deep-water access, is being offered to the market for the very first time by original owners.

With expansive living across both levels and a well-designed family-friendly floor plan; the home is complete with five large bedrooms, three bathrooms, study, media room, open plan living, well-equipped gourmet kitchen, north-east facing alfresco entertaining patio, north-facing inground pool, separate laundry, double lock-up garage, lock-up storage, and front courtyard on a fully fenced 558m2 block with electronic gate.

5 🗀 3 📛 2 🖨

**Type**: House **Price**: \$1,555,000

View: https://www.amberwerchon.com.au/4553769

Terri-Anne Murray 07 5430 0888

For full version visit the website