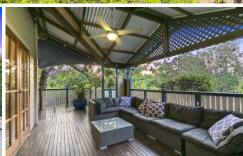

## 14 Chevallum Road Palmwoods QLD

Amber Werchon Property presents to the market, 14 Chevallum Road, Palmwoods; this gracious original Queenslander, circa 1940, has undergone a massive extension that tastefully reflects its vintage whilst still offering modern comforts, and has a versatile floorplan that facilitates work from home and dual occupancy options.

On a beautifully landscaped and fully fenced 1022m2 block, the home is complete over two levels with five bedrooms, three elegant bathrooms, high-quality contemporary kitchen, formal and casual living areas, expansive wraparound verandahs to the north and south, home office/therapy room with separate entrance and waiting area, 10x6m 3-bay shed/workshop with hydraulic vehicle hoist, attached carport, plus extra onsite parking for