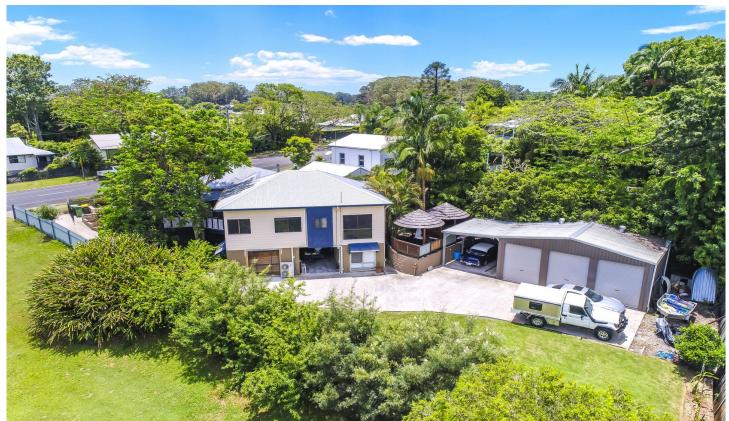

## 14 Chevallum Road Palmwoods QLD

Amber Werchon Property presents to the market, 14 Chevallum Road, Palmwoods; this gracious original Queenslander, circa 1940, has undergone a massive extension that tastefully reflects its vintage whilst still offering modern comforts, and has a versatile floorplan that facilitates work from home and dual occupancy options.

On a beautifully landscaped and fully fenced 1022m2 block, the home is complete over two levels with five bedrooms, three elegant bathrooms, high-quality contemporary kitchen, formal and casual living areas, expansive wraparound verandahs to the north and south, home office/therapy room with separate entrance and waiting area, 10x6m 3-bay shed/workshop with hydraulic vehicle hoist, attached carport, plus extra onsite parking for

5 🗀 3 🔓 6 🚘

Type : House Price : \$605,000 Land Size : 1022 sqm

View: https://www.amberwerchon.com.au/462430

5

Amber Werchon 07 5430 0888