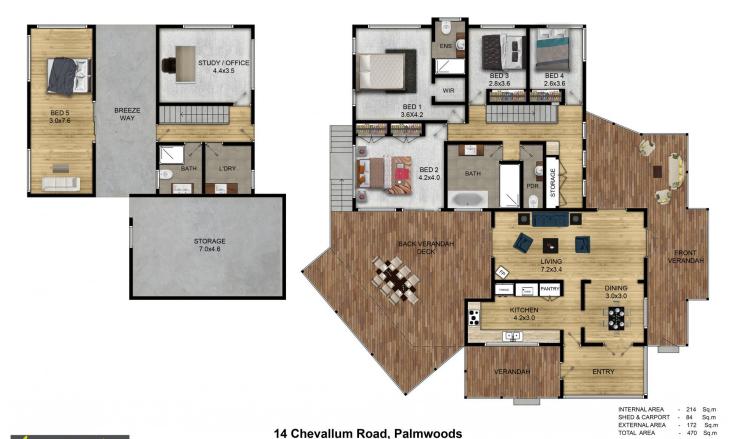

## 14 Chevallum Road, Palmwoods

"Whilst every attempt has been made to ensure the accuracy of the floor plan contained here, measurements of doors, windows, rooms and any other items and structures are approximate and no responsibility is taken for any error, omission or mis-statement. Bathroom and kitchen fittings, cupboards and door types, laundry appliances and windows are tokens and approximate to the actual fittings installed. This plan is for illustrative purposes and should be used as such by any prospective buyer.

\*Plan drawn by David Kebwick 0404 488 373" "Plan drawn by David Kekwick 0404 486 373"