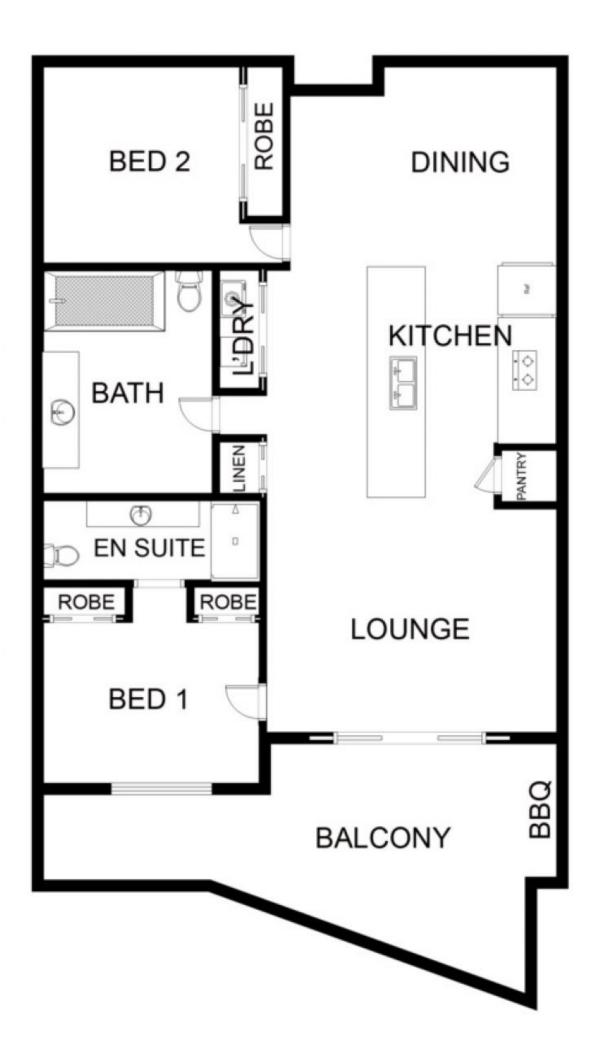

## 10/16 Okinja Road Alexandra Headland QLD

Amber Werchon Property presents to the market 10/16 Okinja Road, Alexandra Headland. This address offers a lifestyle like no other, whether you're looking for a fast or leisurely pace, you will be living it in style. Located on level one, the apartment has an elevated position with picturesque views over parkland and a stones throw from Alexandra Headland coastal strip.

The fantastic balcony area which opens up from both the main bedroom and living area, becomes an extension of the living room and streams in light while also be large enough to entertain family and friends.

The main living area is generously proportioned supported by the sleek open plan kitchen running through the centre

2 2 2 2

**Type**: Unit **Price**: \$541,500

View: https://www.amberwerchon.com.au/4779456