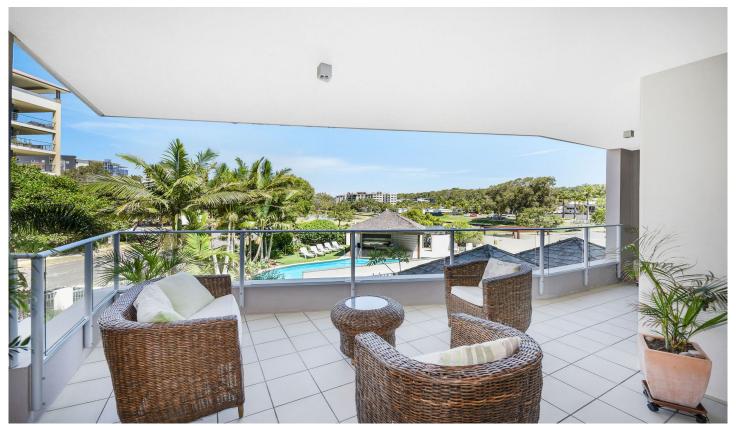

The fantastic balcony area which opens up from both the main bedroom and living area, becomes an extension of the living room and streams in light while also be large enough to entertain family and friends.