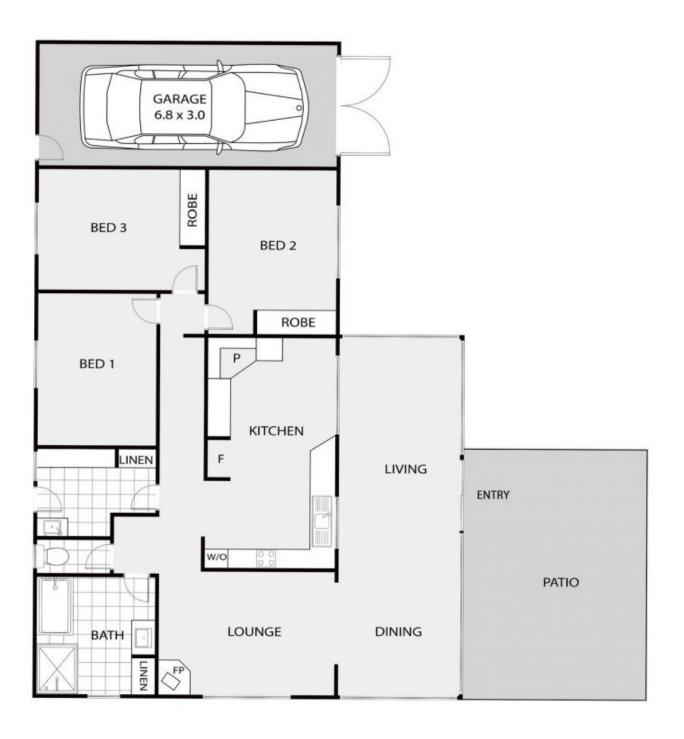

All on one expansive level, the home is complete with three bedrooms, HUGE light-filled kitchen with pleasant north-east outlook, spacious lounge/living room plus sunroom that overlooks the private garden. The property is fully fenced, there is plenty of room to put in a pool, if desired, and plenty of place for the kids or grand-kids to enjoy! This is an extremely family-friendly home at an entry level price.

## 3 🎮 1 🚰 1 🚘

| Туре      | : House                                  |
|-----------|------------------------------------------|
| Price     | : \$400,000                              |
| Land Size | : 1009 sqm                               |
| View      | : https://www.amberwerchon.com.au/478230 |
|           | Б <sup>'</sup>                           |