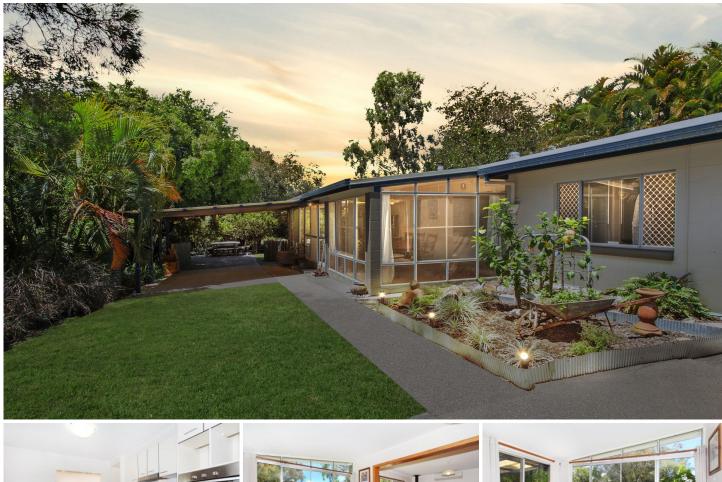

## 4 Beech Lane Eudlo QLD

Amber Werchon Property presents to the market, 4 Beech Lane, Eudlo; this charming home on a glorious 1,009m2 fully fenced block with well-established gardens, offers delightful country-style living without sacrificing contemporary comforts.

All on one expansive level, the home is complete with three bedrooms, HUGE light-filled kitchen with pleasant north-east outlook, spacious lounge/living room plus sunroom that overlooks the private garden. The property is fully fenced, there is plenty of room to put in a pool, if desired, and plenty of place for the kids or grand-kids to enjoy! This is an extremely family-friendly home at an entry level price.