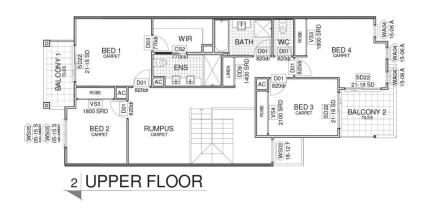

## 4 🛤 2 🚔 2 😭

| Type<br>Price | :⊦<br>:§ |
|---------------|----------|
| Building Size | :2       |
| View          | : h      |

: House : \$580,000 : 226 sqm

: https://www.amberwerchon.com.au/479 5142