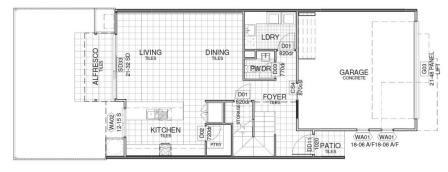

## 4 🛤 2 🚔 2 😭

| Type<br>Price | :⊦<br>:§ |
|---------------|----------|
| Building Size | :2       |
| View          | : h      |

: House : \$580,000 : 226 sqm

: https://www.amberwerchon.com.au/479 5142