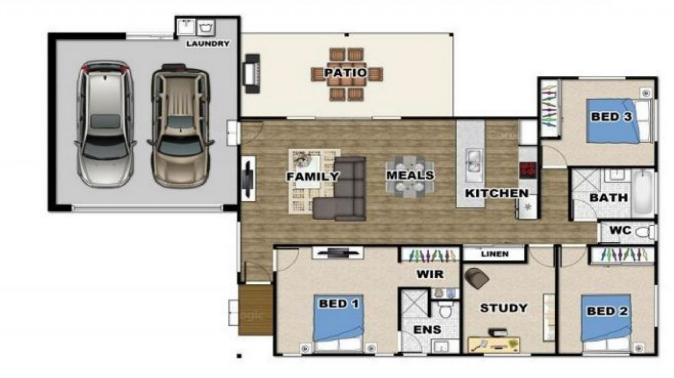

## 1a George Street, Nambour

Total under roof: 155m2 Total patio: 19.5m2 TOTAL: 174.5m2

#### ARTIST'S IMPRESSION

Measurements approximate Indicative only for illustration purposes.